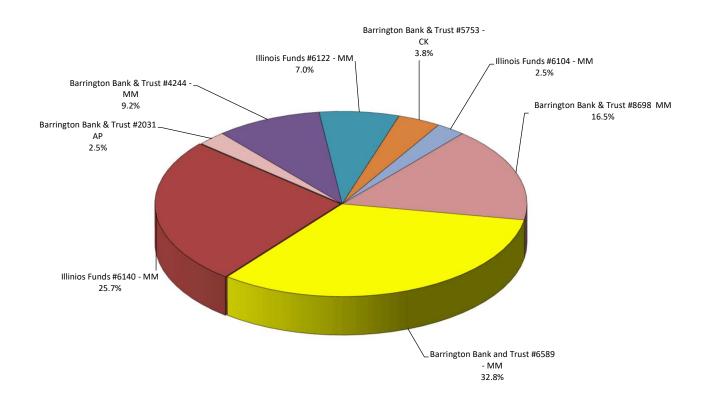

# **SCHAUMBURG TOWNSHIP** Bank Accounts and Investments For the 3 Month(s) Ending May 31 2023

Bank Accounts & CD Rates For the 3 Month(s) Ending May 31 2023

#### **Current Bank Balances and Rates**

| No. | Bank                                 | Fund  | Balance             | Current Interest<br>Rate |
|-----|--------------------------------------|-------|---------------------|--------------------------|
| 1   | Barrington Bank and Trust #6589 - MM | Town  | \$<br>3,291,510.63  | 5.25%                    |
| 2   | Illinios Funds #6140 - MM            | Town  | \$<br>2,570,915.33  | 5.18%                    |
| 3   | Barrington Bank & Trust #2031 AP     | Town  | \$<br>250,270.00    | n/a                      |
| 4   | Barrington Bank & Trust #4244 - MM   | GA    | \$<br>926,158.33    | 5.20%                    |
| 5   | Illinois Funds #6122 - MM            | GA    | \$<br>698,213.23    | 5.18%                    |
| 6   | Barrington Bank & Trust #5753 - CK   | GA    | \$<br>376,312.15    | n/a                      |
| 7   | Illinois Funds #6104 - MM            | R&B   | \$<br>255,015.92    | 5.18%                    |
| 8   | Barrington Bank & Trust #8698 MM     | R&B   | \$<br>1,654,033.40  | 5.20%                    |
|     |                                      | TOTAL | \$<br>10,022,428.99 |                          |