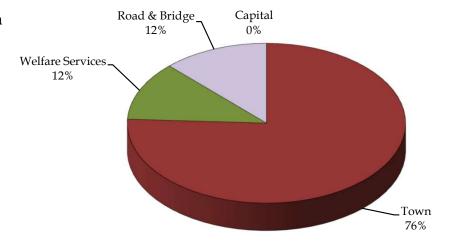

#### **Financial Summary**

For the 3 Month(s) Ending May 31 2023

25% of Year

| REVENUE                    | Town      | Welfare<br>Services | Road &<br>Bridge | Capital   | Total      | Budget      | Pct. Of | Prior Yr Total | Pct. Of |
|----------------------------|-----------|---------------------|------------------|-----------|------------|-------------|---------|----------------|---------|
| Property Taxes             | 2,386,895 | 388,224             | 395,887          | -         | 3,171,006  | 7,030,000   | 45%     | 3,072,071      | 3%      |
| Replacement Taxes          | 146,607   | -                   | 17,375           | _         | 163,982    | 245,000     | 67%     | 124,171        | 32%     |
| Interest                   | 70,641    | 18,168              | 21,405           | _         | 110,215    | 18,200      | 606%    | 7,628          | 1345%   |
| Rental                     | -         |                     | ,                | _         | -          | 500         | 0%      | -              | n/a     |
| Donations                  | 3,950     | 14,374              | _                | _         | 18,324     | 86,500      | 21%     | 40,216         | -54%    |
| Charges for Services       | 69,052    |                     | _                | _         | 69,052     | 181,000     | 38%     | 55,064         | 25%     |
| Other                      | -         | _                   | 195              | _         | 195        | 3,700       | 5%      | 401            | -51%    |
| Transfers From Other Funds | _         | _                   | -                | _         | -          | 2,660,000   | 0%      | -              | n/a     |
| Total                      | 2,677,145 | 420,767             | 434,863          |           | 3,532,775  | 10,224,900  | 35%     | 3,291,333      | 7%      |
| Budget                     | 5,813,000 | 902,500             | 849,400          | 2,660,000 | 10,224,900 | -, ,        |         | -, - ,         |         |
| Pct. Of Budget             | 46%       | 47%                 | 51%              | 0%        | 35%        |             |         |                |         |
|                            |           |                     |                  |           |            |             |         |                |         |
| EXPENDITURES               |           |                     |                  |           |            |             |         |                |         |
| Officials                  | 21,861    | _                   | _                | _         | 21,861     | 107,863     | 20%     | 24,776         | -12%    |
| Salaries and Expenses      | 368,053   | 87,201              | 53,723           | _         | 508,976    | 2,827,813   | 18%     | 471,352        | 8%      |
| Audit & Legal              | 15,790    | -                   | 10,767           | _         | 26,557     | 176,000     | 15%     | 29,303         | -9%     |
| FICA/Medicare              | 29,723    | 6,730               | 3,223            | _         | 39,677     | 200,655     | 20%     | 36,441         | 9%      |
| Insurance                  | 212,080   | 35,436              | 13,150           | _         | 260,666    | 983,077     | 27%     | 251,069        | 4%      |
| Commodities                | 21,714    | 1,825               | 1,166            | _         | 24,705     | 218,000     | 11%     | 40,211         | -39%    |
| Postage                    | 6,084     | 34                  | -                | _         | 6,118      | 27,750      | 22%     | 5,952          | 3%      |
| Utilities                  | 23,143    | -                   | 2,761            | _         | 25,903     | 118,800     | 22%     | 23,806         | 9%      |
| Data Processing            | 25,423    | _                   | 2,701            | _         | 25,423     | 196,880     | 13%     | 22,142         | 15%     |
| Uniforms                   | 1,737     | _                   |                  | _         | 1,737      | 2,800       | 62%     | 138            | 1163%   |
| Building                   | 60,948    |                     |                  | _         | 60,948     | 158,600     | 38%     | 37,013         | 65%     |
| Mileage                    | 530       | 368                 | 660              |           | 1,557      | 17,000      | 9%      | 349            | 346%    |
| Vehicle                    | 31,321    | 318                 | 000              | _         | 31,639     | 157,500     | 20%     | 21,590         | 47%     |
| Programs/Misc              | 16,903    | 46,139              | _                | _         | 63,043     | 222,250     | 28%     | 21,338         | 195%    |
| Other Expenses             | 10,703    | 0                   | _                |           | -          | 500         | 0%      | 21,556         | 0%      |
| Illinois Grants            | _         | -                   | _                | _         | _          | 2           | 0%      | _              | 0%      |
| Safety Programs            | 513       | _                   | _                | _         | 513        | 19,000      | 3%      | 305            | 68%     |
| Professional Improvement   | 30,755    | 560                 | 885              | _         | 32,200     | 164,500     | 20%     | 10,333         | 212%    |
| Pension                    | 28,079    | 6,399               | 3,893            | _         | 38,371     | 319,991     | 12%     | 60,423         | -36%    |
| General Assistance         |           | -                   | -                | _         | -          | 82,800      | 0%      | 2,104          | -100%   |
| Emergency Assistance       | _         | 24,227              | _                | _         | 24,227     | 176,100     | 14%     | 16,322         | 48%     |
| Human Services             | 227,477   | 4,167               | _                | _         | 231,644    | 1,025,100   | 23%     | 148,735        | 56%     |
| Road Maintenance           |           | -                   | 27,950           | _         | 27,950     | 915,000     | 3%      | 2,678          | 944%    |
| Capital Outlay             | _         | 112                 |                  | 103,964   | 104,076    | 2,660,000   | 4%      | _,0.0          | 0%      |
| Contingency                | 11,432    | 112                 | _                | -         | 11,544     | 61,000      | 19%     | 13,805         | -16%    |
| Transfer to Capital        | -         | -                   | _                | _         | -          | 2,660,000   | 0%      | -              | 0%      |
| Total                      | 1,133,564 | 213,627             | 118,178          | 103,964   | 1,569,333  | 13,498,981  | 12%     | 1,240,183      | 27%     |
| Budget                     | 8,274,863 | 1,106,649           | 1,457,469        | 2,660,000 | 13,498,981 |             |         |                |         |
| Pct. Of Budget             | 14%       | 19%                 | 8%               | 4%        | 12%        |             |         |                |         |
| SURPLUS (DEFICIT)          | 1,543,581 | 207,140             | 316,685          | (103,964) | 1,963,442  | (3,274,081) |         | 2,544,567      |         |
| BEGINNING Fund Balance     | 4,563,293 | 1,241,368           | 968,412          | 965,302   | 7,738,375  |             |         |                |         |
| ENDING Fund Balance        | 6,106,874 | 1,448,507           | 1,285,097        | 861,338   | 9,701,816  |             |         |                |         |

#### SCHAUMBURG TOWNSHIP

**Town Fund by Department**For the 3 Month(s) Ending May 31 2023

25% of Year

|                            |           |          |               | Community | Disability/Seni |                |        | Human     |           |             |                |
|----------------------------|-----------|----------|---------------|-----------|-----------------|----------------|--------|-----------|-----------|-------------|----------------|
| REVENUE                    | Admin     | Assessor | Mental Health | Relations | ors             | Transportation | Other  | Services  | Total     | Budget      | Pct. Of Budget |
| Property Taxes             | 2,386,895 | -        | -             | -         | -               | -              | -      | -         | 2,386,895 | 5,400,000   |                |
| Replacement Taxes          | 146,607   | -        | -             | -         | -               | -              | -      | -         | 146,607   | 210,000     | 70%            |
| Interest                   | 70,641    | -        | -             | -         | -               | -              | -      | -         | 70,641    | 15,000      | 471%           |
| Rental                     | -         | -        | -             | -         | -               | -              | -      |           | -         | 500         | 0%             |
| Donations                  | -         | -        | -             | -         | 3,950           | -              | -      |           | 3,950     | 6,500       | 61%            |
| Charges for Services       | -         | -        | -             | -         | 22,129          | 3,652          | 43,271 | -         | 69,052    | 181,000     | 38%            |
| Transfers From Other Funds | -         | -        | -             | -         | -               | -              | -      | -         | -         | -           | n/a            |
| Total                      | 2,604,143 | -        | -             | -         | 26,079          | 3,652          | 43,271 | -         | 2,677,145 | 5,813,000   | 46%            |
| Budget                     | 5,625,000 | -        | -             | -         | 76,500          | 14,000         | 97,500 | -         | 5,813,000 |             | _              |
| Pct. Of Budget             | 46%       | n/a      | n/a           |           | 34%             | 26%            | 44%    | n/a       | 46%       |             |                |
|                            |           |          |               |           |                 |                |        |           |           |             |                |
| EXPENDITURES               |           |          |               |           |                 |                |        |           |           |             |                |
| Officials                  | 21,861    | -        | -             | -         | -               | -              | -      | -         | 21,861    | 107,863     | 20%            |
| Salaries and Expenses      | 134,298   | 39,812   | -             | -         | 86,494          | 107,449        | -      | -         | 368,053   | 2,046,500   | 18%            |
| Audit & Legal              | 15,790    | -        | -             | -         | -               | -              | -      | -         | 15,790    | 115,000     | 14%            |
| FICA/Medicare              | 10,018    | 2,951    | -             | -         | 8,407           | 8,347          | -      | -         | 29,723    | 150,161     | 20%            |
| Insurance                  | 156,228   | 9,029    | -             | -         | 28,455          | 18,368         | -      | -         | 212,080   | 741,584     | 29%            |
| Commodities                | 3,195     | 312      | -             | 8,780     |                 | -              | -      | -         | 21,714    | 190,400     | 11%            |
| Postage                    | 5,657     | 202      | -             | -         | 225             | 1              | -      | -         | 6,084     | 26,250      | 23%            |
| Utilities                  | 23,143    | -        | -             | -         | -               | -              | -      | -         | 23,143    | 105,000     | 22%            |
| Data Processing            | 25,147    | -        | -             | -         | 276             | -              | -      | -         | 25,423    | 188,880     | 13%            |
| Uniforms                   | 1,589     | -        | -             | -         | -               | 148            | -      | -         | 1,737     | 2,800       | 62%            |
| Building                   | 60,948    | -        | -             | -         | -               | -              | -      | -         | 60,948    | 158,600     | 38%            |
| Mileage                    | 417       | -        | -             | -         | 113             | -              | -      | -         | 530       | 10,500      | 5%             |
| Vehicle                    | -         | -        | -             | -         | -               | 31,321         | -      | -         | 31,321    | 153,000     | 20%            |
| Programs/Misc              | 1,149     | -        | -             | -         | 15,755          | -              | -      | -         | 16,903    | 145,000     | 12%            |
| Safety Programs            | 513       | -        | -             | -         | -               | -              | -      | -         | 513       | 19,000      | 3%             |
| Professional Improvement   | 26,275    | 1,969    | -             | 895       | 1,616           | -              | -      | -         | 30,755    | 160,000     | 19%            |
| Pension                    | 9,332     | 3,415    | -             | -         | 7,999           | 7,332          | -      | -         | 28,079    | 235,226     | 12%            |
| Human Services             | -         | -        | -             | -         | -               | -              | -      | 227,477   | 227,477   | 1,000,100   | 23%            |
| Contract Services          | 10,783    | -        | -             | -         | -               | -              | -      | -         | 10,783    | 55,500      | 19%            |
| Capital Outlay             | -         | -        | -             | -         | -               |                | -      | -         | -         | -           | #DIV/0!        |
| Contingency                |           | -        | 649           | -         | -               | -              | -      | -         | 649       | 3,500       | 19%            |
| Transfer to Capital        | -         | -        | -             | -         | -               | -              | -      | -         | -         | 2,660,000   | 0%             |
| Total                      | 506,342   | 57,689   | 649           | 9,675     | 158,767         | 172,966        | -      | 227,477   | 1,133,564 | 8,274,863   | 14%            |
| Budget                     | 5,004,599 | 311,703  | 2,000         | 131,000   |                 | 888,365        | -      | 1,000,100 | 8,274,863 |             |                |
| Pct. Of Budget             | 10%       | 19%      | 32%           | 7%        | 5 17%           | 19%            | n/a    | 23%       | 14%       |             |                |
| SURPLUS (DEFICIT)          | 2,097,802 | (57,689) | (649)         | (9,675    | (132,688)       | (169,314)      | 43,271 | (227,477) | 1,543,581 | (2,461,863) | )              |