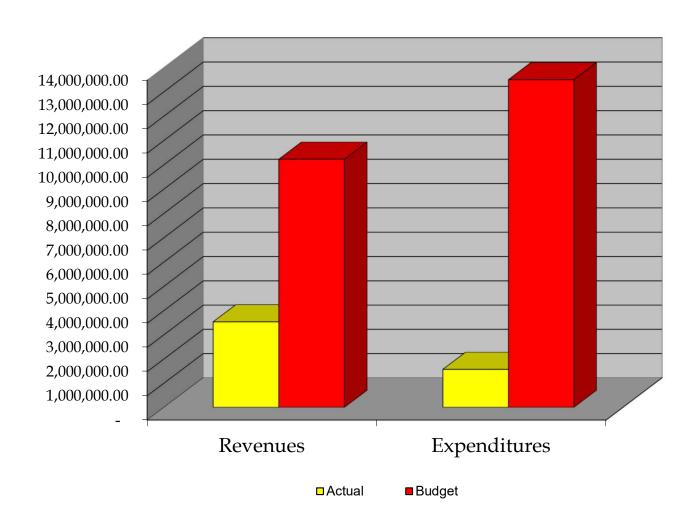

#### **Financial Summary**

For the 3 Month(s) Ending May 31 2023

25% of Year

| REVENUE                    | Town      | Welfare<br>Services | Road &<br>Bridge | Capital   | Total      | Budget      | Pct. Of | Prior Yr Total | Pct. Of |
|----------------------------|-----------|---------------------|------------------|-----------|------------|-------------|---------|----------------|---------|
| Property Taxes             | 2,386,895 | 388,224             | 395,887          | -         | 3,171,006  | 7,030,000   | 45%     | 3,072,071      | 3%      |
| Replacement Taxes          | 146,607   | -                   | 17,375           | _         | 163,982    | 245,000     | 67%     | 124,171        | 32%     |
| Interest                   | 70,641    | 18,168              | 21,405           | _         | 110,215    | 18,200      | 606%    | 7,628          | 1345%   |
| Rental                     | -         |                     | ,                | _         | -          | 500         | 0%      | -              | n/a     |
| Donations                  | 3,950     | 14,374              | _                | _         | 18,324     | 86,500      | 21%     | 40,216         | -54%    |
| Charges for Services       | 69,052    |                     | _                | _         | 69,052     | 181,000     | 38%     | 55,064         | 25%     |
| Other                      | -         | _                   | 195              | _         | 195        | 3,700       | 5%      | 401            | -51%    |
| Transfers From Other Funds | _         | _                   | -                | _         | -          | 2,660,000   | 0%      | -              | n/a     |
| Total                      | 2,677,145 | 420,767             | 434,863          |           | 3,532,775  | 10,224,900  | 35%     | 3,291,333      | 7%      |
| Budget                     | 5,813,000 | 902,500             | 849,400          | 2,660,000 | 10,224,900 | -, ,        |         | -, - ,         |         |
| Pct. Of Budget             | 46%       | 47%                 | 51%              | 0%        | 35%        |             |         |                |         |
|                            |           |                     |                  |           |            |             |         |                |         |
| EXPENDITURES               |           |                     |                  |           |            |             |         |                |         |
| Officials                  | 21,861    | _                   | _                | _         | 21,861     | 107,863     | 20%     | 24,776         | -12%    |
| Salaries and Expenses      | 368,053   | 87,201              | 53,723           | _         | 508,976    | 2,827,813   | 18%     | 471,352        | 8%      |
| Audit & Legal              | 15,790    | -                   | 10,767           | _         | 26,557     | 176,000     | 15%     | 29,303         | -9%     |
| FICA/Medicare              | 29,723    | 6,730               | 3,223            | _         | 39,677     | 200,655     | 20%     | 36,441         | 9%      |
| Insurance                  | 212,080   | 35,436              | 13,150           | _         | 260,666    | 983,077     | 27%     | 251,069        | 4%      |
| Commodities                | 21,714    | 1,825               | 1,166            | _         | 24,705     | 218,000     | 11%     | 40,211         | -39%    |
| Postage                    | 6,084     | 34                  | -                | _         | 6,118      | 27,750      | 22%     | 5,952          | 3%      |
| Utilities                  | 23,143    | -                   | 2,761            | _         | 25,903     | 118,800     | 22%     | 23,806         | 9%      |
| Data Processing            | 25,423    | _                   | 2,701            | _         | 25,423     | 196,880     | 13%     | 22,142         | 15%     |
| Uniforms                   | 1,737     | _                   |                  | _         | 1,737      | 2,800       | 62%     | 138            | 1163%   |
| Building                   | 60,948    |                     |                  | _         | 60,948     | 158,600     | 38%     | 37,013         | 65%     |
| Mileage                    | 530       | 368                 | 660              |           | 1,557      | 17,000      | 9%      | 349            | 346%    |
| Vehicle                    | 31,321    | 318                 | 000              | _         | 31,639     | 157,500     | 20%     | 21,590         | 47%     |
| Programs/Misc              | 16,903    | 46,139              | _                | _         | 63,043     | 222,250     | 28%     | 21,338         | 195%    |
| Other Expenses             | 10,703    | 0                   | _                |           | -          | 500         | 0%      | 21,556         | 0%      |
| Illinois Grants            | _         | -                   | _                | _         | _          | 2           | 0%      | _              | 0%      |
| Safety Programs            | 513       | _                   | _                | _         | 513        | 19,000      | 3%      | 305            | 68%     |
| Professional Improvement   | 30,755    | 560                 | 885              | _         | 32,200     | 164,500     | 20%     | 10,333         | 212%    |
| Pension                    | 28,079    | 6,399               | 3,893            | _         | 38,371     | 319,991     | 12%     | 60,423         | -36%    |
| General Assistance         |           | -                   | -                | _         | -          | 82,800      | 0%      | 2,104          | -100%   |
| Emergency Assistance       | _         | 24,227              | _                | _         | 24,227     | 176,100     | 14%     | 16,322         | 48%     |
| Human Services             | 227,477   | 4,167               | _                | _         | 231,644    | 1,025,100   | 23%     | 148,735        | 56%     |
| Road Maintenance           |           | -                   | 27,950           | _         | 27,950     | 915,000     | 3%      | 2,678          | 944%    |
| Capital Outlay             | _         | 112                 |                  | 103,964   | 104,076    | 2,660,000   | 4%      | _,0.0          | 0%      |
| Contingency                | 11,432    | 112                 | _                | -         | 11,544     | 61,000      | 19%     | 13,805         | -16%    |
| Transfer to Capital        | -         | -                   | _                | _         | -          | 2,660,000   | 0%      | -              | 0%      |
| Total                      | 1,133,564 | 213,627             | 118,178          | 103,964   | 1,569,333  | 13,498,981  | 12%     | 1,240,183      | 27%     |
| Budget                     | 8,274,863 | 1,106,649           | 1,457,469        | 2,660,000 | 13,498,981 |             |         |                |         |
| Pct. Of Budget             | 14%       | 19%                 | 8%               | 4%        | 12%        |             |         |                |         |
| SURPLUS (DEFICIT)          | 1,543,581 | 207,140             | 316,685          | (103,964) | 1,963,442  | (3,274,081) |         | 2,544,567      |         |
| BEGINNING Fund Balance     | 4,563,293 | 1,241,368           | 968,412          | 965,302   | 7,738,375  |             |         |                |         |
| ENDING Fund Balance        | 6,106,874 | 1,448,507           | 1,285,097        | 861,338   | 9,701,816  |             |         |                |         |

#### **Expenditure - Fund Distribution**

**SCHAUMBURG TOWNSHIP** 

Budget vs. Actual

For the 3 Month(s) Ending May 31 2023