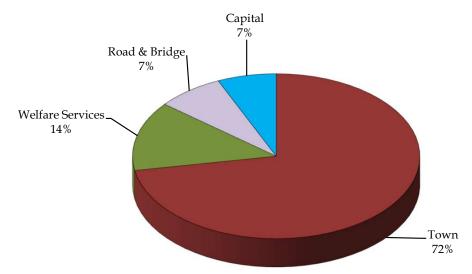

#### **Financial Summary**

For the 3 Month(s) Ending May 31 2023

25% of Year

| REVENUE                    | Town      | Welfare<br>Services | Road &<br>Bridge | Capital   | Total      | Budget      | Pct. Of | Prior Yr Total | Pct. Of |
|----------------------------|-----------|---------------------|------------------|-----------|------------|-------------|---------|----------------|---------|
| Property Taxes             | 2,386,895 | 388,224             | 395,887          | -         | 3,171,006  | 7,030,000   | 45%     | 3,072,071      | 3%      |
| Replacement Taxes          | 146,607   | -                   | 17,375           | _         | 163,982    | 245,000     | 67%     | 124,171        | 32%     |
| Interest                   | 70,641    | 18,168              | 21,405           | _         | 110,215    | 18,200      | 606%    | 7,628          | 1345%   |
| Rental                     | -         |                     | ,                | _         | -          | 500         | 0%      | -              | n/a     |
| Donations                  | 3,950     | 14,374              | _                | _         | 18,324     | 86,500      | 21%     | 40,216         | -54%    |
| Charges for Services       | 69,052    |                     | _                | _         | 69,052     | 181,000     | 38%     | 55,064         | 25%     |
| Other                      | -         | _                   | 195              | _         | 195        | 3,700       | 5%      | 401            | -51%    |
| Transfers From Other Funds | _         | _                   | -                | _         | -          | 2,660,000   | 0%      | -              | n/a     |
| Total                      | 2,677,145 | 420,767             | 434,863          |           | 3,532,775  | 10,224,900  | 35%     | 3,291,333      | 7%      |
| Budget                     | 5,813,000 | 902,500             | 849,400          | 2,660,000 | 10,224,900 | -, ,        |         | -, - ,         |         |
| Pct. Of Budget             | 46%       | 47%                 | 51%              | 0%        | 35%        |             |         |                |         |
|                            |           |                     |                  |           |            |             |         |                |         |
| EXPENDITURES               |           |                     |                  |           |            |             |         |                |         |
| Officials                  | 21,861    | _                   | _                | _         | 21,861     | 107,863     | 20%     | 24,776         | -12%    |
| Salaries and Expenses      | 368,053   | 87,201              | 53,723           | _         | 508,976    | 2,827,813   | 18%     | 471,352        | 8%      |
| Audit & Legal              | 15,790    | -                   | 10,767           | _         | 26,557     | 176,000     | 15%     | 29,303         | -9%     |
| FICA/Medicare              | 29,723    | 6,730               | 3,223            | _         | 39,677     | 200,655     | 20%     | 36,441         | 9%      |
| Insurance                  | 212,080   | 35,436              | 13,150           | _         | 260,666    | 983,077     | 27%     | 251,069        | 4%      |
| Commodities                | 21,714    | 1,825               | 1,166            | _         | 24,705     | 218,000     | 11%     | 40,211         | -39%    |
| Postage                    | 6,084     | 34                  | -                | _         | 6,118      | 27,750      | 22%     | 5,952          | 3%      |
| Utilities                  | 23,143    | -                   | 2,761            | _         | 25,903     | 118,800     | 22%     | 23,806         | 9%      |
| Data Processing            | 25,423    | _                   | 2,701            | _         | 25,423     | 196,880     | 13%     | 22,142         | 15%     |
| Uniforms                   | 1,737     | _                   |                  | _         | 1,737      | 2,800       | 62%     | 138            | 1163%   |
| Building                   | 60,948    |                     |                  | _         | 60,948     | 158,600     | 38%     | 37,013         | 65%     |
| Mileage                    | 530       | 368                 | 660              |           | 1,557      | 17,000      | 9%      | 349            | 346%    |
| Vehicle                    | 31,321    | 318                 | 000              | _         | 31,639     | 157,500     | 20%     | 21,590         | 47%     |
| Programs/Misc              | 16,903    | 46,139              | _                | _         | 63,043     | 222,250     | 28%     | 21,338         | 195%    |
| Other Expenses             | 10,703    | 0                   | _                |           | -          | 500         | 0%      | 21,556         | 0%      |
| Illinois Grants            | _         | -                   | _                | _         | _          | 2           | 0%      | _              | 0%      |
| Safety Programs            | 513       | _                   | _                | _         | 513        | 19,000      | 3%      | 305            | 68%     |
| Professional Improvement   | 30,755    | 560                 | 885              | _         | 32,200     | 164,500     | 20%     | 10,333         | 212%    |
| Pension                    | 28,079    | 6,399               | 3,893            | _         | 38,371     | 319,991     | 12%     | 60,423         | -36%    |
| General Assistance         |           | -                   | -                | _         | -          | 82,800      | 0%      | 2,104          | -100%   |
| Emergency Assistance       | _         | 24,227              | _                | _         | 24,227     | 176,100     | 14%     | 16,322         | 48%     |
| Human Services             | 227,477   | 4,167               | _                | _         | 231,644    | 1,025,100   | 23%     | 148,735        | 56%     |
| Road Maintenance           |           | -                   | 27,950           | _         | 27,950     | 915,000     | 3%      | 2,678          | 944%    |
| Capital Outlay             | _         | 112                 |                  | 103,964   | 104,076    | 2,660,000   | 4%      | _,0.0          | 0%      |
| Contingency                | 11,432    | 112                 | _                | -         | 11,544     | 61,000      | 19%     | 13,805         | -16%    |
| Transfer to Capital        | -         | -                   | _                | _         | -          | 2,660,000   | 0%      | -              | 0%      |
| Total                      | 1,133,564 | 213,627             | 118,178          | 103,964   | 1,569,333  | 13,498,981  | 12%     | 1,240,183      | 27%     |
| Budget                     | 8,274,863 | 1,106,649           | 1,457,469        | 2,660,000 | 13,498,981 |             |         |                |         |
| Pct. Of Budget             | 14%       | 19%                 | 8%               | 4%        | 12%        |             |         |                |         |
| SURPLUS (DEFICIT)          | 1,543,581 | 207,140             | 316,685          | (103,964) | 1,963,442  | (3,274,081) |         | 2,544,567      |         |
| BEGINNING Fund Balance     | 4,563,293 | 1,241,368           | 968,412          | 965,302   | 7,738,375  |             |         |                |         |
| ENDING Fund Balance        | 6,106,874 | 1,448,507           | 1,285,097        | 861,338   | 9,701,816  |             |         |                |         |

#### SCHAUMBURG TOWNSHIP

**Town Fund by Department**For the 3 Month(s) Ending May 31 2023

25% of Year

|                            |           |          |               | Community | Disability/Seni |                |        | Human     |           |             |                |
|----------------------------|-----------|----------|---------------|-----------|-----------------|----------------|--------|-----------|-----------|-------------|----------------|
| REVENUE                    | Admin     | Assessor | Mental Health | Relations | ors             | Transportation | Other  | Services  | Total     | Budget      | Pct. Of Budget |
| Property Taxes             | 2,386,895 | -        | -             | -         | -               | -              | -      | -         | 2,386,895 | 5,400,000   |                |
| Replacement Taxes          | 146,607   | -        | -             | -         | -               | -              | -      | -         | 146,607   | 210,000     | 70%            |
| Interest                   | 70,641    | -        | -             | -         | -               | -              | -      | -         | 70,641    | 15,000      | 471%           |
| Rental                     | -         | -        | -             | -         | -               | -              | -      |           | -         | 500         | 0%             |
| Donations                  | -         | -        | -             | -         | 3,950           | -              | -      |           | 3,950     | 6,500       | 61%            |
| Charges for Services       | -         | -        | -             | -         | 22,129          | 3,652          | 43,271 | -         | 69,052    | 181,000     | 38%            |
| Transfers From Other Funds | -         | -        | -             | -         | -               | -              | -      | -         | -         | -           | n/a            |
| Total                      | 2,604,143 | -        | -             | -         | 26,079          | 3,652          | 43,271 | -         | 2,677,145 | 5,813,000   | 46%            |
| Budget                     | 5,625,000 | -        | -             | -         | 76,500          | 14,000         | 97,500 | -         | 5,813,000 |             | _              |
| Pct. Of Budget             | 46%       | n/a      | n/a           |           | 34%             | 26%            | 44%    | n/a       | 46%       |             |                |
|                            |           |          |               |           |                 |                |        |           |           |             |                |
| EXPENDITURES               |           |          |               |           |                 |                |        |           |           |             |                |
| Officials                  | 21,861    | -        | -             | -         | -               | -              | -      | -         | 21,861    | 107,863     | 20%            |
| Salaries and Expenses      | 134,298   | 39,812   | -             | -         | 86,494          | 107,449        | -      | -         | 368,053   | 2,046,500   | 18%            |
| Audit & Legal              | 15,790    | -        | -             | -         | -               | -              | -      | -         | 15,790    | 115,000     | 14%            |
| FICA/Medicare              | 10,018    | 2,951    | -             | -         | 8,407           | 8,347          | -      | -         | 29,723    | 150,161     | 20%            |
| Insurance                  | 156,228   | 9,029    | -             | -         | 28,455          | 18,368         | -      | -         | 212,080   | 741,584     | 29%            |
| Commodities                | 3,195     | 312      | -             | 8,780     |                 | -              | -      | -         | 21,714    | 190,400     | 11%            |
| Postage                    | 5,657     | 202      | -             | -         | 225             | 1              | -      | -         | 6,084     | 26,250      | 23%            |
| Utilities                  | 23,143    | -        | -             | -         | -               | -              | -      | -         | 23,143    | 105,000     | 22%            |
| Data Processing            | 25,147    | -        | -             | -         | 276             | -              | -      | -         | 25,423    | 188,880     | 13%            |
| Uniforms                   | 1,589     | -        | -             | -         | -               | 148            | -      | -         | 1,737     | 2,800       | 62%            |
| Building                   | 60,948    | -        | -             | -         | -               | -              | -      | -         | 60,948    | 158,600     | 38%            |
| Mileage                    | 417       | -        | -             | -         | 113             | -              | -      | -         | 530       | 10,500      | 5%             |
| Vehicle                    | -         | -        | -             | -         | -               | 31,321         | -      | -         | 31,321    | 153,000     | 20%            |
| Programs/Misc              | 1,149     | -        | -             | -         | 15,755          | -              | -      | -         | 16,903    | 145,000     | 12%            |
| Safety Programs            | 513       | -        | -             | -         | -               | -              | -      | -         | 513       | 19,000      | 3%             |
| Professional Improvement   | 26,275    | 1,969    | -             | 895       | 1,616           | -              | -      | -         | 30,755    | 160,000     | 19%            |
| Pension                    | 9,332     | 3,415    | -             | -         | 7,999           | 7,332          | -      | -         | 28,079    | 235,226     | 12%            |
| Human Services             | -         | -        | -             | -         | -               | -              | -      | 227,477   | 227,477   | 1,000,100   | 23%            |
| Contract Services          | 10,783    | -        | -             | -         | -               | -              | -      | -         | 10,783    | 55,500      | 19%            |
| Capital Outlay             | -         | -        | -             | -         | -               |                | -      | -         | -         | -           | #DIV/0!        |
| Contingency                |           | -        | 649           | -         | -               | -              | -      | -         | 649       | 3,500       | 19%            |
| Transfer to Capital        | -         | -        | -             | -         | -               | -              | -      | -         | -         | 2,660,000   | 0%             |
| Total                      | 506,342   | 57,689   | 649           | 9,675     | 158,767         | 172,966        | -      | 227,477   | 1,133,564 | 8,274,863   | 14%            |
| Budget                     | 5,004,599 | 311,703  | 2,000         | 131,000   |                 | 888,365        | -      | 1,000,100 | 8,274,863 |             |                |
| Pct. Of Budget             | 10%       | 19%      | 32%           | 7%        | 5 17%           | 19%            | n/a    | 23%       | 14%       |             |                |
| SURPLUS (DEFICIT)          | 2,097,802 | (57,689) | (649)         | (9,675    | (132,688)       | (169,314)      | 43,271 | (227,477) | 1,543,581 | (2,461,863) | )              |