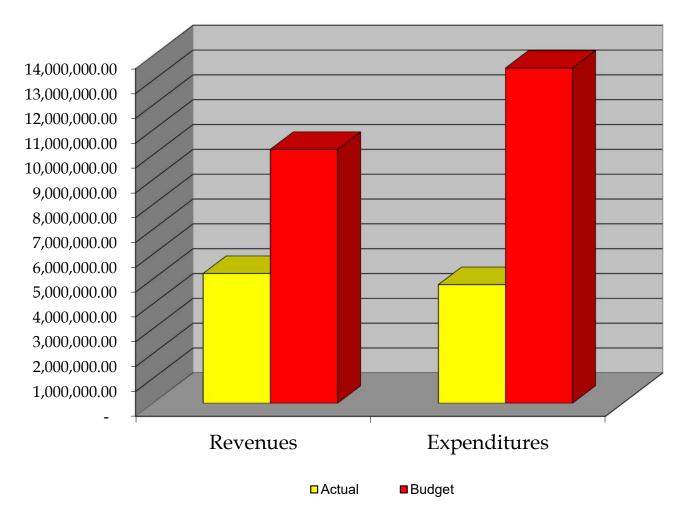

#### SCHAUMBURG TOWNSHIP Budget vs. Actual For the 6 Month(s) Ending August 31, 2023

Bank Accounts and Investments

For the 6 Month(s) Ending August 31, 2023

Bank Accounts & CD Rates

For the 6 Month(s) Ending August 31, 2023