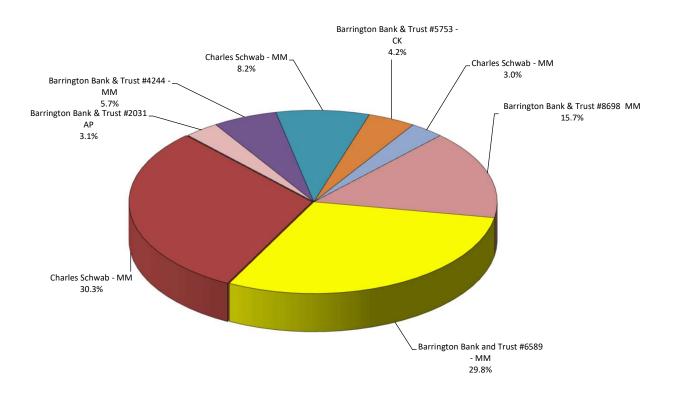

#### **Current Bank Balances and Rates**

| No. | Bank                                 | Fund  | Balance            | Current Interest<br>Rate |
|-----|--------------------------------------|-------|--------------------|--------------------------|
| 1   | Barrington Bank and Trust #6589 - MM | Town  | \$<br>2,548,781.31 | 5.64%                    |
| 2   | Charles Schwab - MM                  | Town  | \$<br>2,586,988.46 | Various                  |
| 3   | Barrington Bank & Trust #2031 AP     | Town  | \$<br>260,627.11   | n/a                      |
| 4   | Barrington Bank & Trust #4244 - MM   | GA    | \$<br>486,268.95   | 5.59%                    |
| 5   | Charles Schwab - MM                  | GA    | \$<br>702,940.85   | Various                  |
| 6   | Barrington Bank & Trust #5753 - CK   | GA    | \$<br>359,086.20   | n/a                      |
| 7   | Charles Schwab - MM                  | R&B   | \$<br>256,820.97   | Various                  |
| 8   | Barrington Bank & Trust #8698 MM     | R&B   | \$<br>1,337,221.53 | 5.59%                    |
|     |                                      | TOTAL | \$<br>8,538,735.38 |                          |