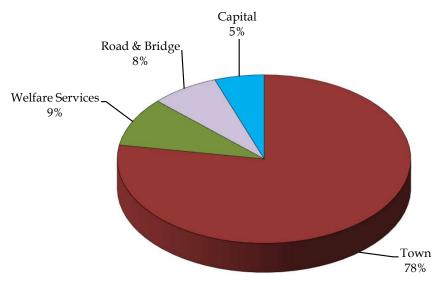

| 5,004,599 | 311,703   | 2,000          | 131,000                | 937,097                | 888,365        | -      | 1,000,100         | 8,274,863 |             |                |
| Pct. Of Budget             | 47%       | 44%       | 68%            | 32%                    | <i>39</i> %            | 46%            | n/a    | 42%               | 45%       |             |                |
| SURPLUS (DEFICIT)          | 492,956   | (135,591) | (1,363)        | (41,922)               | ) (317,544)            | (404,800)      | 78,348 | (417,863)         | (747,779) | (2,461,863) |                |

#### **SCHAUMBURG TOWNSHIP Fund Distribution Graphs** For the 6 Month(s) Ending August 31, 2023

#### **Revenue - Fund Distribution**



# **Expenditure - Fund Distribution**



#### SCHAUMBURG TOWNSHIP Budget vs. Actual For the 6 Month(s) Ending August 31, 2023



Bank Accounts and Investments

For the 6 Month(s) Ending August 31, 2023

Bank Accounts & CD Rates

For the 6 Month(s) Ending August 31, 2023

#### **Current Bank Balances and Rates**

| No. | Bank                                 | Fund  | Balance            | Current Interest<br>Rate |
|-----|--------------------------------------|-------|--------------------|--------------------------|
| 1   | Barrington Bank and Trust #6589 - MM | Town  | \$<br>2,548,781.31 | 5.64%                    |
| 2   | Charles Schwab - MM                  | Town  | \$<br>2,586,988.46 | Various                  |
| 3   | Barrington Bank & Trust #2031 AP     | Town  | \$<br>260,627.11   | n/a                      |
| 4   | Ba