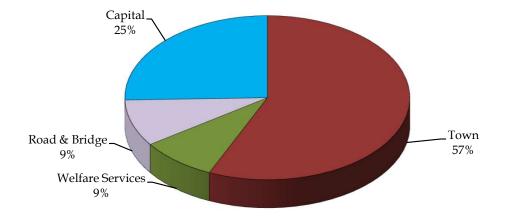

8,274,863   | 45%            |
| Budget                     | 5,004,599 | 311,703   | 2,000          | 131,000                | 937,097                | 888,365        | -      | 1,000,100         | 8,274,863 |             |                |
| Pct. Of Budget             | 47%       | 44%       | 68%            | 32%                    | <i>39</i> %            | 46%            | n/a    | 42%               | 45%       |             |                |
| SURPLUS (DEFICIT)          | 492,956   | (135,591) | (1,363)        | (41,922)               | ) (317,544)            | (404,800)      | 78,348 | (417,863)         | (747,779) | (2,461,863) |                |

#### **SCHAUMBURG TOWNSHIP Fund Distribution Graphs** For the 6 Month(s) Ending August 31, 2023

#### **Revenue - Fund Distribution**



# **Expenditure - Fund Distribution**



#### SCHAUMBURG TOWNSHIP Budget vs. Actual For the 6 Month(s) Ending August 31, 2023



Bank Accounts and Investments

For the 6 Month(s) Ending August 31, 2023

Bank Accounts & CD Rates

For the 6 Month(s) Ending August 31, 2023

#### **Current Bank Balances and Rates**

| No. | Bank                                 | Fund  | Balance            | Current Interest<br>Rate |
|-----|--------------------------------------|-------|--------------------|--------------------------|
| 1   | Barrington Bank and Trust #6589 - MM | Town  | \$<br>2,548,781.31 | 5.64%                    |
| 2   | Charles Schwab - MM                  | Town  | \$<br>2,586,988.46 | Various                  |
| 3   | Barrington Bank & Trust #2031 AP     | Town  | \$<br>260,627.11