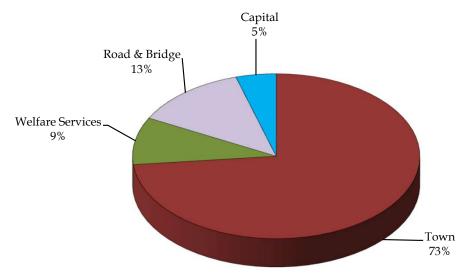

# Financial Summary

For the 11 Month(s) Ending January 31, 2023

92% of Year

| REVENUE                    | Town      | Welfare<br>Services | Road &<br>Bridge | Capital   | Total     | Budget      | Pct. Of Budget |
|----------------------------|-----------|---------------------|------------------|-----------|-----------|-------------|----------------|
| Property Taxes             | 4,778,226 | 693,115             | 785,517          | -         | 6,256,857 | 6,790,000   | 92%            |
| Replacement Taxes          | 284,787   | -                   | 37,692           | -         | 322,479   | 140,000     | 230%           |
| Interest                   | 47,852    | 18,088              | 22,614           | -         | 88,554    | 9,200       | 963%           |
| Rental                     | -         | -                   | -                | _         | -         | 1,000       | 0%             |
| Donations                  | 23,986    | 133,061             | _                | -         | 157,047   | 86,600      | 181%           |
| Charges for Services       | 207,589   | -                   | _                | _         | 207,589   | 157,500     | 132%           |
| Other                      |           | _                   | 2,013            | -         | 2,013     | 3,701       | 54%            |
| Transfers From Other Funds | -         | _                   | -                | 680,000   | 680,000   | 1,360,000   | 50%            |
| Total                      | 5,342,440 | 844,263             | 847,837          | 680,000   | 7,714,540 | 8,548,001   | 90%            |
| Budget                     | 5,471,100 | 867,500             | 849,401          | 1,360,000 | 8,548,001 | -,,         |                |
| Pct. Of Budget             | 98%       | 97%                 | 100%             | 50%       | 90%       |             |                |
| EXPENDITURES               |           |                     |                  |           |           |             |                |
| Officials                  | 105,508   | _                   | _                | _         | 105,508   | 107,863     | 98%            |
| Salaries and Expenses      | 1,627,584 | 306,216             | 212,543          | _         | 2,146,342 | 2,514,842   | 85%            |
| Audit & Legal              | 91,409    | 3,000               | 17,081           | _         | 111,490   | 154,500     | 72%            |
| FICA/Medicare              | 124,220   | 28,125              | 13,483           | _         | 165,829   | 191,100     | 87%            |
| Insurance                  | 524,989   | 105,735             | 72,111           | _         | 702,835   | 890,140     | 79%            |
| Commodities                | 123,593   | 8,641               | 477              | -         | 132,710   | 177,450     | 75%            |
| Postage                    | 21,894    | 323                 | 87               | _         | 22,303    | 47,500      | 47%            |
| Utilities                  | 87,449    | -                   | 10,500           | _         | 97,949    | 121,861     | 80%            |
| Data Processing            | 122,798   | 4,500               | 10,000           | _         | 127,298   | 152,880     | 83%            |
| Uniforms                   | 1,653     | -                   |                  | _         | 1,653     | 2,800       | 59%            |
| Building                   | 127,713   | _                   |                  | _         | 127,713   | 141,431     | 90%            |
| Mileage                    | 2,905     | 114                 | 1,222            |           | 4,240     | 16,000      | 27%            |
| Vehicle                    | 119,402   | 1,443               | 1,222            | _         | 120,845   | 135,120     | 89%            |
| Programs/Misc              | 143,639   | 28,591              | 4,246            | _         | 176,475   | 372,002     | 47%            |
| Other Expenses             | -         | 0                   | -                | _         | -         | 500         | 0%             |
| Illinois Grants            | _         | -                   | _                | _         | _         | 2           | 0%             |
| Safety Programs            | 6,943     | _                   | _                | _         | 6,943     | 6,500       | 107%           |
| Professional Improvement   | 38,716    | 844                 | 1,548            | _         | 41,108    | 56,500      | 73%            |
| Pension                    | 192,054   | 45,489              | 24,833           | _         | 262,376   | 373,415     | 70%            |
| General Assistance         | 1,001     | 2,558               | -                | _         | 2,558     | 82,800      | 3%             |
| Emergency Assistance       | _         | 77,745              | _                | _         | 77,745    | 156,100     | 50%            |
| Human Services             | 829,048   | 22,917              | _                | _         | 851,964   | 1,074,604   | 79%            |
| Road Maintenance           | -         | -                   | 520,011          | _         | 520,011   | 866,500     | 60%            |
| Capital Outlay             | _         | _                   | -                | 310,826   | 310,826   | 894,500     | 35%            |
| Contingency                | 55,811    | _                   | _                | -         | 55,811    | 60,000      | 93%            |
| Transfer to Capital        | 680,000   | _                   | -                | -         | 680,000   | 1,360,000   | 50%            |
| Total                      | 5,027,326 | 636,241             | 878,141          | 310,826   | 6,852,534 | 9,956,911   | 69%            |
| Budget                     | 6,565,029 | 980,495             | 1,551,387        | 860,000   | 9,956,911 | 3,300,311   | 0575           |
| Pct. Of Budget             | 77%       | 65%                 | 57%              | 36%       | 69%       |             |                |
| SURPLUS (DEFICIT)          | 315,114   | 208,022             | (30,304)         | 369,174   | 862,006   | (1,408,910) |                |
| BEGINNING Fund Balance     | 4,805,813 | 1,036,695           | 961,947          | -         | 6,804,455 |             |                |
| ENDING Fund Balance        | 5,120,927 | 1,244,717           | 931,643          | 369,174   | 7,666,461 |             | :              |

# **Fund Distribution Graphs**

For the 11 Month(s) Ending January 31, 2023

# **Expenditure - Fund Distribution**

**Budget vs. Actual** 

For the 11 Month(s) Ending January 31, 2023