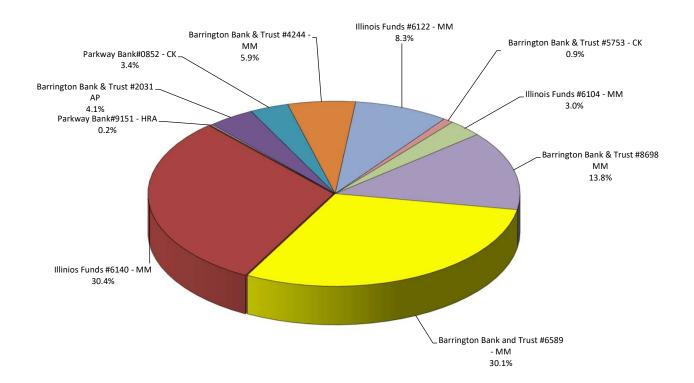

# SCHAUMBURG TOWNSHIP Bank Accounts and Investments For the 11 Month(s) Ending January 31, 2023

Bank Accounts & CD Rates For the 11 Month(s) Ending January 31, 2023

# **Current Bank Balances and Rates**

| No. | Bank                                 | Fund  | Balance            | Current Interest<br>Rate |
|-----|--------------------------------------|-------|--------------------|--------------------------|
| 1   | Barrington Bank and Trust #6589 - MM | Town  | \$<br>2,493,636.86 | 0.94%                    |
| 2   | Illinios Funds #6140 - MM            | Town  | \$<br>2,521,779.73 | 4.00%                    |
| 3   | Parkway Bank#9151 - HRA              | Town  | \$<br>14,579.04    | n/a                      |
| 4   | Barrington Bank & Trust #2031 AP     | Town  | \$<br>337,769.95   | n/a                      |
| 5   | Parkway Bank#0852 - CK               | GA    | \$<br>279,435.62   | n/a                      |
| 6   | Barrington Bank & Trust #4244 - MM   | GA    | \$<br>489,494.10   | 4.30%                    |
| 7   | Illinois Funds #6122 - MM            | GA    | \$<br>684,868.93   | 4.00%                    |
| 8   | Barrington Bank & Trust #5753 - CK   | GA    | \$<br>74,851.70    | n/a                      |
| 9   | Illinois Funds #6104 - MM            | R&B   | \$<br>250,142.02   | 4.00%                    |
| 10  | Barrington Bank & Trust #8698 MM     | R&B   | \$<br>1,146,657.00 | 4.01%                    |
|     |                                      | TOTAL | \$<br>8,293,214.95 |                          |