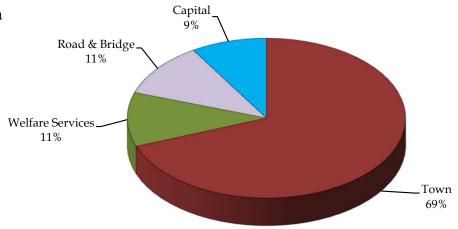

# Financial Summary

For the 11 Month(s) Ending January 31, 2023

92% of Year

| REVENUE                    | Town      | Welfare<br>Services | Road &<br>Bridge | Capital   | Total     | Budget      | Pct. Of Budget |
|----------------------------|-----------|---------------------|------------------|-----------|-----------|-------------|----------------|
| Property Taxes             | 4,778,226 | 693,115             | 785,517          | -         | 6,256,857 | 6,790,000   | 92%            |
| Replacement Taxes          | 284,787   | -                   | 37,692           | -         | 322,479   | 140,000     | 230%           |
| Interest                   | 47,852    | 18,088              | 22,614           | -         | 88,554    | 9,200       | 963%           |
| Rental                     | -         | -                   | -                | _         | -         | 1,000       | 0%             |
| Donations                  | 23,986    | 133,061             | _                | -         | 157,047   | 86,600      | 181%           |
| Charges for Services       | 207,589   | -                   | _                | _         | 207,589   | 157,500     | 132%           |
| Other                      |           | _                   | 2,013            | -         | 2,013     | 3,701       | 54%            |
| Transfers From Other Funds | -         | _                   | -                | 680,000   | 680,000   | 1,360,000   | 50%            |
| Total                      | 5,342,440 | 844,263             | 847,837          | 680,000   | 7,714,540 | 8,548,001   | 90%            |
| Budget                     | 5,471,100 | 867,500             | 849,401          | 1,360,000 | 8,548,001 | -,,         |                |
| Pct. Of Budget             | 98%       | 97%                 | 100%             | 50%       | 90%       |             |                |
| EXPENDITURES               |           |                     |                  |           |           |             |                |
| Officials                  | 105,508   | _                   | _                | _         | 105,508   | 107,863     | 98%            |
| Salaries and Expenses      | 1,627,584 | 306,216             | 212,543          | _         | 2,146,342 | 2,514,842   | 85%            |
| Audit & Legal              | 91,409    | 3,000               | 17,081           | _         | 111,490   | 154,500     | 72%            |
| FICA/Medicare              | 124,220   | 28,125              | 13,483           | _         | 165,829   | 191,100     | 87%            |
| Insurance                  | 524,989   | 105,735             | 72,111           | _         | 702,835   | 890,140     | 79%            |
| Commodities                | 123,593   | 8,641               | 477              | -         | 132,710   | 177,450     | 75%            |
| Postage                    | 21,894    | 323                 | 87               | _         | 22,303    | 47,500      | 47%            |
| Utilities                  | 87,449    | -                   | 10,500           | _         | 97,949    | 121,861     | 80%            |
| Data Processing            | 122,798   | 4,500               | 10,000           | _         | 127,298   | 152,880     | 83%            |
| Uniforms                   | 1,653     | -                   |                  | _         | 1,653     | 2,800       | 59%            |
| Building                   | 127,713   | _                   |                  | _         | 127,713   | 141,431     | 90%            |
| Mileage                    | 2,905     | 114                 | 1,222            |           | 4,240     | 16,000      | 27%            |
| Vehicle                    | 119,402   | 1,443               | 1,222            | _         | 120,845   | 135,120     | 89%            |
| Programs/Misc              | 143,639   | 28,591              | 4,246            | _         | 176,475   | 372,002     | 47%            |
| Other Expenses             | -         | 0                   | -                | _         | -         | 500         | 0%             |
| Illinois Grants            | _         | -                   | _                | _         | _         | 2           | 0%             |
| Safety Programs            | 6,943     | _                   | _                | _         | 6,943     | 6,500       | 107%           |
| Professional Improvement   | 38,716    | 844                 | 1,548            | _         | 41,108    | 56,500      | 73%            |
| Pension                    | 192,054   | 45,489              | 24,833           | _         | 262,376   | 373,415     | 70%            |
| General Assistance         | 1,001     | 2,558               | -                | _         | 2,558     | 82,800      | 3%             |
| Emergency Assistance       | _         | 77,745              | _                | _         | 77,745    | 156,100     | 50%            |
| Human Services             | 829,048   | 22,917              | _                | _         | 851,964   | 1,074,604   | 79%            |
| Road Maintenance           | -         | -                   | 520,011          | _         | 520,011   | 866,500     | 60%            |
| Capital Outlay             | _         | _                   | -                | 310,826   | 310,826   | 894,500     | 35%            |
| Contingency                | 55,811    | _                   | _                | -         | 55,811    | 60,000      | 93%            |
| Transfer to Capital        | 680,000   | _                   | -                | -         | 680,000   | 1,360,000   | 50%            |
| Total                      | 5,027,326 | 636,241             | 878,141          | 310,826   | 6,852,534 | 9,956,911   | 69%            |
| Budget                     | 6,565,029 | 980,495             | 1,551,387        | 860,000   | 9,956,911 | 3,300,311   | 0575           |
| Pct. Of Budget             | 77%       | 65%                 | 57%              | 36%       | 69%       |             |                |
| SURPLUS (DEFICIT)          | 315,114   | 208,022             | (30,304)         | 369,174   | 862,006   | (1,408,910) |                |
| BEGINNING Fund Balance     | 4,805,813 | 1,036,695           | 961,947          | -         | 6,804,455 |             |                |
| ENDING Fund Balance        | 5,120,927 | 1,244,717           | 931,643          | 369,174   | 7,666,461 |             | :              |

# **Fund Distribution Graphs**

For the 11 Month(s) Ending January 31, 2023

# **Revenue - Fund Distribution**