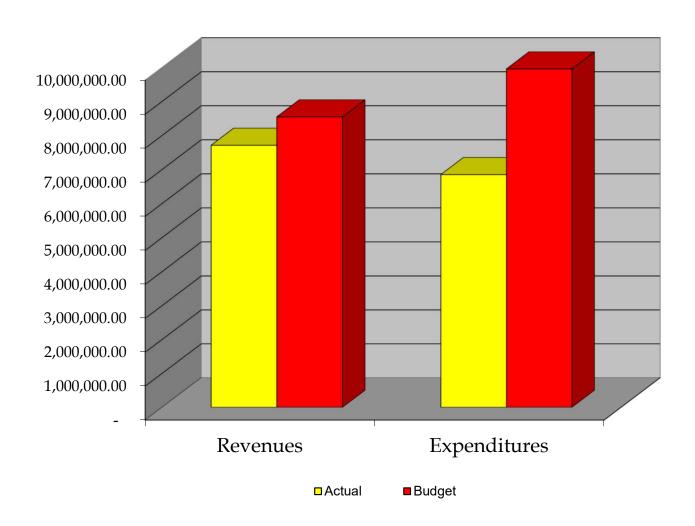

# Financial Summary

For the 11 Month(s) Ending January 31, 2023

92% of Year

| REVENUE                    | Town      | Welfare<br>Services | Road &<br>Bridge | Capital   | Total     | Budget      | Pct. Of Budget |
|----------------------------|-----------|---------------------|------------------|-----------|-----------|-------------|----------------|
| Property Taxes             | 4,778,226 | 693,115             | 785,517          | -         | 6,256,857 | 6,790,000   | 92%            |
| Replacement Taxes          | 284,787   | -                   | 37,692           | -         | 322,479   | 140,000     | 230%           |
| Interest                   | 47,852    | 18,088              | 22,614           | -         | 88,554    | 9,200       | 963%           |
| Rental                     | -         | -                   | -                | _         | -         | 1,000       | 0%             |
| Donations                  | 23,986    | 133,061             | _                | -         | 157,047   | 86,600      | 181%           |
| Charges for Services       | 207,589   | -                   | _                | _         | 207,589   | 157,500     | 132%           |
| Other                      |           | _                   | 2,013            | -         | 2,013     | 3,701       | 54%            |
| Transfers From Other Funds | -         | _                   | -                | 680,000   | 680,000   | 1,360,000   | 50%            |
| Total                      | 5,342,440 | 844,263             | 847,837          | 680,000   | 7,714,540 | 8,548,001   | 90%            |
| Budget                     | 5,471,100 | 867,500             | 849,401          | 1,360,000 | 8,548,001 | -,,         |                |
| Pct. Of Budget             | 98%       | 97%                 | 100%             | 50%       | 90%       |             |                |
| EXPENDITURES               |           |                     |                  |           |           |             |                |
| Officials                  | 105,508   | _                   | _                | _         | 105,508   | 107,863     | 98%            |
| Salaries and Expenses      | 1,627,584 | 306,216             | 212,543          | _         | 2,146,342 | 2,514,842   | 85%            |
| Audit & Legal              | 91,409    | 3,000               | 17,081           | _         | 111,490   | 154,500     | 72%            |
| FICA/Medicare              | 124,220   | 28,125              | 13,483           | _         | 165,829   | 191,100     | 87%            |
| Insurance                  | 524,989   | 105,735             | 72,111           | _         | 702,835   | 890,140     | 79%            |
| Commodities                | 123,593   | 8,641               | 477              | -         | 132,710   | 177,450     | 75%            |
| Postage                    | 21,894    | 323                 | 87               | _         | 22,303    | 47,500      | 47%            |
| Utilities                  | 87,449    | -                   | 10,500           | _         | 97,949    | 121,861     | 80%            |
| Data Processing            | 122,798   | 4,500               | 10,000           | _         | 127,298   | 152,880     | 83%            |
| Uniforms                   | 1,653     | -                   |                  | _         | 1,653     | 2,800       | 59%            |
| Building                   | 127,713   | _                   |                  | _         | 127,713   | 141,431     | 90%            |
| Mileage                    | 2,905     | 114                 | 1,222            |           | 4,240     | 16,000      | 27%            |
| Vehicle                    | 119,402   | 1,443               | 1,222            | _         | 120,845   | 135,120     | 89%            |
| Programs/Misc              | 143,639   | 28,591              | 4,246            | _         | 176,475   | 372,002     | 47%            |
| Other Expenses             | -         | 0                   | -                | _         | -         | 500         | 0%             |
| Illinois Grants            | _         | -                   | _                | _         | _         | 2           | 0%             |
| Safety Programs            | 6,943     | _                   | _                | _         | 6,943     | 6,500       | 107%           |
| Professional Improvement   | 38,716    | 844                 | 1,548            | _         | 41,108    | 56,500      | 73%            |
| Pension                    | 192,054   | 45,489              | 24,833           | _         | 262,376   | 373,415     | 70%            |
| General Assistance         | 1,001     | 2,558               | -                | _         | 2,558     | 82,800      | 3%             |
| Emergency Assistance       | _         | 77,745              | _                | _         | 77,745    | 156,100     | 50%            |
| Human Services             | 829,048   | 22,917              | _                | _         | 851,964   | 1,074,604   | 79%            |
| Road Maintenance           | -         | -                   | 520,011          | _         | 520,011   | 866,500     | 60%            |
| Capital Outlay             | _         | _                   | -                | 310,826   | 310,826   | 894,500     | 35%            |
| Contingency                | 55,811    | _                   | _                | -         | 55,811    | 60,000      | 93%            |
| Transfer to Capital        | 680,000   | _                   | -                | -         | 680,000   | 1,360,000   | 50%            |
| Total                      | 5,027,326 | 636,241             | 878,141          | 310,826   | 6,852,534 | 9,956,911   | 69%            |
| Budget                     | 6,565,029 | 980,495             | 1,551,387        | 860,000   | 9,956,911 | 3,300,311   | 0575           |
| Pct. Of Budget             | 77%       | 65%                 | 57%              | 36%       | 69%       |             |                |
| SURPLUS (DEFICIT)          | 315,114   | 208,022             | (30,304)         | 369,174   | 862,006   | (1,408,910) |                |
| BEGINNING Fund Balance     | 4,805,813 | 1,036,695           | 961,947          | -         | 6,804,455 |             |                |
| ENDING Fund Balance        | 5,120,927 | 1,244,717           | 931,643          | 369,174   | 7,666,461 |             | :              |

# **Expenditure - Fund Distribution**

**Budget vs. Actual** 

For the 11 Month(s) Ending January 31, 2023