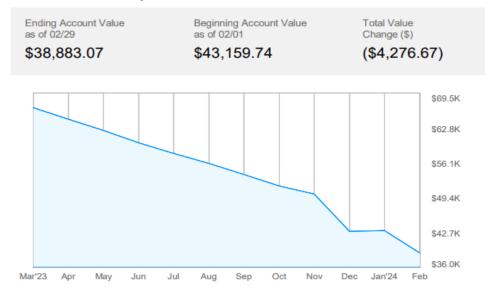

| 971.67       | 8,890.84     | 40,000.00    | -39,028.33     | 22.23%      |
| 4045015 · Building Improvements/Upgrades | 918,964.59   | 1,667,927.78 | 1,750,000.00 | -831,035.41    | 95.31%      |
| 4045020 · Main Level Lobby Update        | 0.00         | 375,110.12   | 370,000.00   | -370,000.00    | 101.38%     |
| Total 401 · Capital Fund - Expenditures  | 919,786.26   | 2,552,008.74 | 2,660,000.00 | -1,740,213.74  | 95.94%      |
| Total Expense                            | 919,786.26   | 2,552,008.74 | 2,660,000.00 | -1,740,213.74  | 95.94%      |
| ncome                                    | 410,213.74   | 107,991.26   | 0.00         | 410,213.74     | 100.0%      |

#### February 1-29, 2024



#### **Account Summary**



February 1-29, 2024

#### **Account Summary**



### Township of Schaumburg Disability & Senior Services Committee By-Laws

#### Article I Name

The name of the committee shall be the Township of Schaumburg Disability & Senior Services Committee.

Henceforth, the Township of Schaumburg Supervisor and Board of Trustees will be referred to as "Board." The Township of Schaumburg Disability & Senior Services Committee shall be referred to as "Committee."

#### Article II Purpose

The purpose of the Committee is to serve as an advisory council to the Township of Schaumburg Board and Staff regarding services and supports available to older adult residents and their care partners.

The Committee shall support services and programs available to older adults and individuals with disabilities; identify gaps in service and various needs of indivi