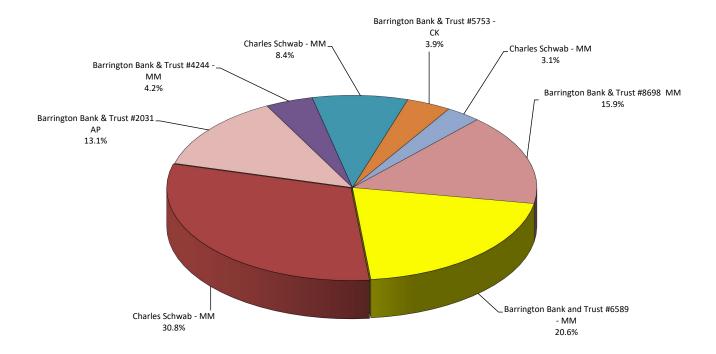

MM                  | Town  | \$<br>2,650,830.17 | Various                  |
| 3   | Barrington Bank & Trust #2031 AP     | Town  | \$<br>1,125,703.47 | n/a                      |
| 4   | Barrington Bank & Trust #4244 - MM   | GA    | \$<br>359,442.55   | 5.55%                    |
| 5   | Charles Schwab - MM                  | GA    | \$<br>721,068.83   | Various                  |
| 6   | Barrington Bank & Trust #5753 - CK   | GA    | \$<br>336,057.91   | n/a                      |
| 7   | Charles Schwab - MM                  | R&B   | \$<br>263,827.78   | Various                  |
| 8   | Barrington Bank & Trust #8698 MM     | R&B   | \$<br>1,371,090.53 | 5.55%                    |
|     |                                      | TOTAL | \$<br>8,602,316.70 |                          |



**Detailed Financial Statements** 

For the 12 Month(s) Ending February 29, 2024

|                                                  | February    | YTD          | Budget       | \$ Over Budget           | % of Budget      |
|--------------------------------------------------|-------------|--------------|--------------|--------------------------|------------------|
| Income                                           |             |              |              |                          |                  |
| 10 · Town Fund - Revenue                         |             |              |              |                          |                  |
| 11R · Property Taxes                             |             |              |              |                          |                  |
|