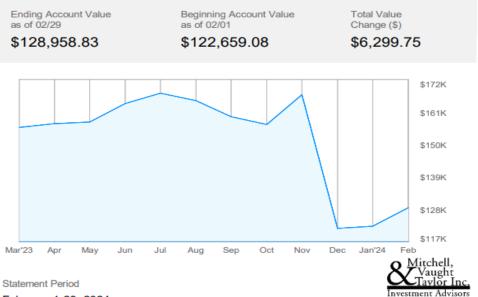

| 100.02%     |
| 4045005 · Phone System                   | 971.67       | 8,890.84     | 40,000.00    | -39,028.33     | 22.23%      |
| 4045015 · Building Improvements/Upgrades | 918,964.59   | 1,667,927.78 | 1,750,000.00 | -831,035.41    | 95.31%      |
| 4045020 · Main Level Lobby Update        | 0.00         | 375,110.12   | 370,000.00   | -370,000.00    | 101.38%     |
| Total 401 · Capital Fund - Expenditures  | 919,786.26   | 2,552,008.74 | 2,660,000.00 | -1,740,213.74  | 95.94%      |
| Total Expense                            | 919,786.26   | 2,552,008.74 | 2,660,000.00 | -1,740,213.74  | 95.94%      |
| ncome                                    | 410,213.74   | 107,991.26   | 0.00         | 410,213.74     | 100.0%      |

#### February 1-29, 2024



#### **Account Summary**



February 1-29, 2024

#### **Account Summary**



### Township of Schaumburg Disability & Senior Services Committee By-Laws

#### Article I Name

The name of the committee shall be the Township of Schaumburg Disability & Senior Services Committee.

Henceforth, the Township of Schaumburg Supervisor and Board of Trustees will be referred to as "Board." The Township of Schaumburg Disability & Senior Services Committee shall be referred to as "Committee."

#### Article II Purpose

The purpose of the Committee is to serve as an advisory council to the Township of Schaumburg Board and Staff regarding services and supports available to older adult residents and their care partners.

The Committee shall support services and programs available to older adults and individuals with disabilities; ide