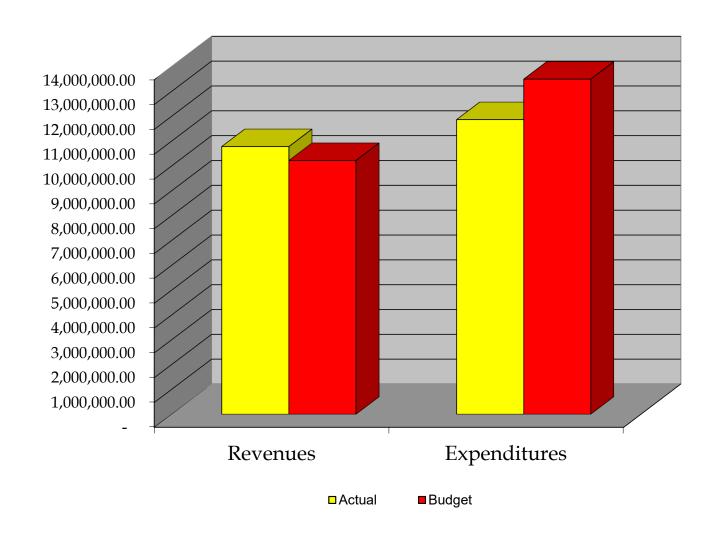

#### **Financial Report:**

- James Howard, Governmental Accounting reviewed the month's financial reports.
- The tentative budget is ready for a deep review in the upcoming budget hearing.
- Questions were asked and answered.
- Written report on file. No action items.