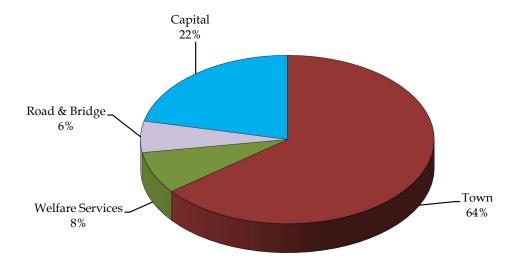

#### CLERKS OFFICE / DEPARTMENT OF ADMINISTRATIVE SERVICES

Report for February 2024

| Passport Applications  Passport Application Deposit  Photos  Photos Deposit | February | FYTD                                                                                                                                                                                                                                                                                                                                                                                                                                                                                                                                                                                                                                                                                                                                           | February | FYTD      |  |
|-----------------------------------------------------------------------------|----------|------------------------------------------------------------------------------------------------------------------------------------------------------------------------------------------------------------------------------------------------------------------------------------------------------------------------------------------------------------------------------------------------------------------------------------------------------------------------------------------------------------------------------------------------------------------------------------------------------------------------------------------------------------------------------------------------------------------------------------------------|----------|-----------|--|
| Service Provided                                                            | 2024     | 2024         2024         2023         202           272         2,937         246         2,79           \$9,503         \$104,839         \$8,614         \$97,9           453         3,730         263         3,00           \$4,535         \$37,478         \$2,638         \$30,12           \$10,338         60         67           \$1,248         8,939         \$600         6,72           \$15,285         \$151,256         \$569         \$123           30         312         10         47           6         49         49         85.2           23.00%         94.10%         15.50%         85.2           6.90%         86.40%         6.00%         71.1           10.30%         48.80%         4.40%         60.7 | 2023     |           |  |
| Clerk's Office                                                              |          |                                                                                                                                                                                                                                                                                                                                                                                                                                                                                                                                                                                                                                                                                                                                                |          |           |  |
| Passport Applications                                                       | 272      | 2,937                                                                                                                                                                                                                                                                                                                                                                                                                                                                                                                                                                                                                                                                                                                                          | 246      | 2,792     |  |
| Passport Application Deposit                                                | \$9,503  | \$104,839                                                                                                                                                                                                                                                                                                                                                                                                                                                                                                                                                                                                                                                                                                                                      | \$8,614  | \$97,907  |  |
| Photos                                                                      | 453      | 3,730                                                                                                                                                                                                                                                                                                                                                                                                                                                                                                                                                                                                                                                                                                                                          | 263      | 3,004     |  |
| Photos Deposit                                                              | \$4,535  | \$37,478                                                                                                                                                                                                                                                                                                                                                                                                                                                                                                                                                                                                                                                                                                                                       | \$2,638  | \$30,110  |  |
| Renew Mailing                                                               | 125      | 10,338                                                                                                                                                                                                                                                                                                                                                                                                                                                                                                                                                                                                                                                                                                                                         | 60       | 673       |  |
| Renewal Deposit                                                             | \$1,248  | 8,939                                                                                                                                                                                                                                                                                                                                                                                                                                                                                                                                                                                                                                                                                                                                          | \$600    | 6,730     |  |
| Total Passport Fee Deposits                                                 | \$15,285 | \$151,256                                                                                                                                                                                                                                                                                                                                                                                                                                                                                                                                                                                                                                                                                                                                      | \$569    | \$123,464 |  |
| Notary Public                                                               | 30       | 312                                                                                                                                                                                                                                                                                                                                                                                                                                                                                                                                                                                                                                                                                                                                            | 10       | 477       |  |
| FIOA Requests (started May 23)                                              | 6        | 49                                                                                                                                                                                                                                                                                                                                                                                                                                                                                                                                                                                                                                                                                                                                             |          |           |  |
| Percent of Budget Expended (100% of year)                                   |          |                                                                                                                                                                                                                                                                                                                                                                                                                                                                                                                                                                                                                                                                                                                                                |          |           |  |
| Percent of Budget Town                                                      | 23.00%   | 94.10%                                                                                                                                                                                                                                                                                                                                                                                                                                                                                                                                                                                                                                                                                                                                         | 15.50%   | 85.25%    |  |
| Percent of Budget Welfare Services                                          | 6.90%    | 86.40%                                                                                                                                                                                                                                                                                                                                                                                                                                                                                                                                                                                                                                                                                                                                         | 6.00%    | 71.10%    |  |
| Percent of Budget R & B                                                     | 10.30%   | 48.80%                                                                                                                                                                                                                                                                                                                                                                                                                                                                                                                                                                                                                                                                                                                                         | 4.40%    | 60.70%    |  |
| Percent of Capital Fund                                                     | 34.50%   | 95.90%                                                                                                                                                                                                                                                                                                                                                                                                                                                                                                                                                                                                                                                                                                                                         | 14.80%   | 45.90%    |  |