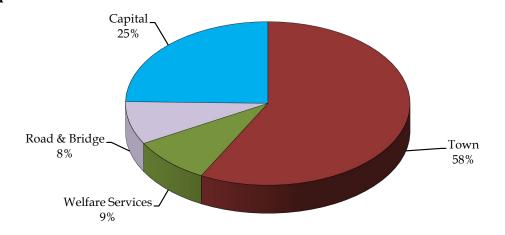

#### CLERKS OFFICE / DEPARTMENT OF ADMINISTRATIVE SERVICES

Report for February 2024

| Passport Applications  Passport Application Deposit  Photos  Photos Deposit | February | FYTD                                                                                                                                                                                                                                                                                                                                                                                                                                                                                                                                                                                                                                                                                                                                           | February | FYTD      |  |
|-----------------------------------------------------------------------------|----------|------------------------------------------------------------------------------------------------------------------------------------------------------------------------------------------------------------------------------------------------------------------------------------------------------------------------------------------------------------------------------------------------------------------------------------------------------------------------------------------------------------------------------------------------------------------------------------------------------------------------------------------------------------------------------------------------------------------------------------------------|----------|-----------|--|
| Service Provided                                                            | 2024     | 2024         2024         2023         202           272         2,937         246         2,79           \$9,503         \$104,839         \$8,614         \$97,9           453         3,730         263         3,00           \$4,535         \$37,478         \$2,638         \$30,12           \$10,338         60         67           \$1,248         8,939         \$600         6,72           \$15,285         \$151,256         \$569         \$123           30         312         10         47           6         49         49         85.2           23.00%         94.10%         15.50%         85.2           6.90%         86.40%         6.00%         71.1           10.30%         48.80%         4.40%         60.7 | 2023     |           |  |
| Clerk's Office                                                              |          |                                                                                                                                                                                                                                                                                                                                                                                                                                                                                                                                                                                                                                                                                                                                                |          |           |  |
| Passport Applications                                                       | 272      | 2,937                                                                                                                                                                                                                                                                                                                                                                                                                                                                                                                                                                                                                                                                                                                                          | 246      | 2,792     |  |
| Passport Application Deposit                                                | \$9,503  | \$104,839                                                                                                                                                                                                                                                                                                                                                                                                                                                                                                                                                                                                                                                                                                                                      | \$8,614  | \$97,907  |  |
| Photos                                                                      | 453      | 3,730                                                                                                                                                                                                                                                                                                                                                                                                                                                                                                                                                                                                                                                                                                                                          | 263      | 3,004     |  |
| Photos Deposit                                                              | \$4,535  | \$37,478                                                                                                                                                                                                                                                                                                                                                                                                                                                                                                                                                                                                                                                                                                                                       | \$2,638  | \$30,110  |  |
| Renew Mailing                                                               | 125      | 10,338                                                                                                                                                                                                                                                                                                                                                                                                                                                                                                                                                                                                                                                                                                                                         | 60       | 673       |  |
| Renewal Deposit                                                             | \$1,248  | 8,939                                                                                                                                                                                                                                                                                                                                                                                                                                                                                                                                                                                                                                                                                                                                          | \$600    | 6,730     |  |
| Total Passport Fee Deposits                                                 | \$15,285 | \$151,256                                                                                                                                                                                                                                                                                                                                                                                                                                                                                                                                                                                                                                                                                                                                      | \$569    | \$123,464 |  |
| Notary Public                                                               | 30       | 312                                                                                                                                                                                                                                                                                                                                                                                                                                                                                                                                                                                                                                                                                                                                            | 10       | 477       |  |
| FIOA Requests (started May 23)                                              | 6        | 49                                                                                                                                                                                                                                                                                                                                                                                                                                                                                                                                                                                                                                                                                                                                             |          |           |  |
| Percent of Budget Expended (100% of year)                                   |          |                                                                                                                                                                                                                                                                                                                                                                                                                                                                                                                                                                                                                                                                                                                                                |          |           |  |
| Percent of Budget Town                                                      | 23.00%   | 94.10%                                                                                                                                                                                                                                                                                                                                                                                                                                                                                                                                                                                                                                                                                                                                         | 15.50%   | 85.25%    |  |
| Percent of Budget Welfare Services                                          | 6.90%    | 86.40%                                                                                                                                                                                                                                                                                                                                                                                                                                                                                                                                                                                                                                                                                                                                         | 6.00%    | 71.10%    |  |
| Percent of Budget R & B                                                     | 10.30%   | 48.80%                                                                                                                                                                                                                                                                                                                                                                                                                                                                                                                                                                                                                                                                                                                                         | 4.40%    | 60.70%    |  |
| Percent of Capital Fund                                                     | 34.50%   | 95.90%                                                                                                                                                                                                                                                                                                                                                                                                                                                                                                                                                                                                                                                                                                                                         | 14.80%   | 45.90%    |  |