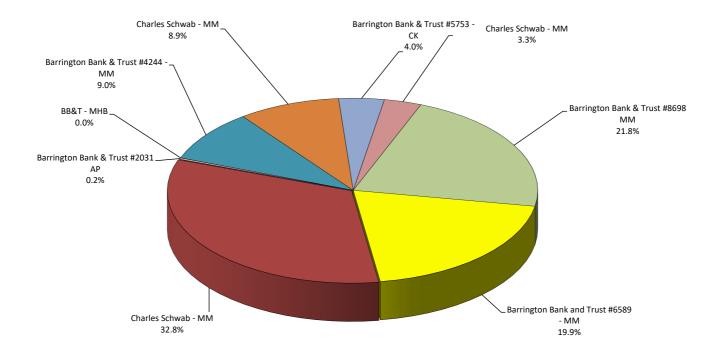

# **SCHAUMBURG TOWNSHIP** Bank Accounts and Investments For the 4 Month(s) Ending June 30, 2024

Bank Accounts & CD Rates For the 4 Month(s) Ending June 30, 2024

### **Current Bank Balances and Rates**

| No. | Bank                                 | Fund  | Balance            | Current Interest<br>Rate |
|-----|--------------------------------------|-------|--------------------|--------------------------|
| 1   | Barrington Bank and Trust #6589 - MM | Town  | \$<br>1,616,296.46 | 5.62%                    |
| 2   | Charles Schwab - MM                  | Town  | \$<br>2,670,002.51 | Various                  |
| 3   | Barrington Bank & Trust #2031 AP     | Town  | \$<br>18,494.70    | n/a                      |
| 4   | BB&T - MHB                           | MHB   | \$<br>2,500.00     | n/a                      |
| 4   | Barrington Bank & Trust #4244 - MM   | GA    | \$<br>735,730.74   | 5.57%                    |
| 5   | Charles Schwab - MM                  | GA    | \$<br>727,473.68   | Various                  |
| 6   | Barrington Bank & Trust #5753 - CK   | GA    | \$<br>323,994.64   | n/a                      |
| 7   | Charles Schwab - MM                  | R&B   | \$<br>266,622.33   | Various                  |
| 8   | Barrington Bank & Trust #8698 MM     | R&B   | \$<br>1,771,700.62 | 5.57%                    |
|     | ·                                    | TOTAL | \$<br>8,132,815.68 |                          |