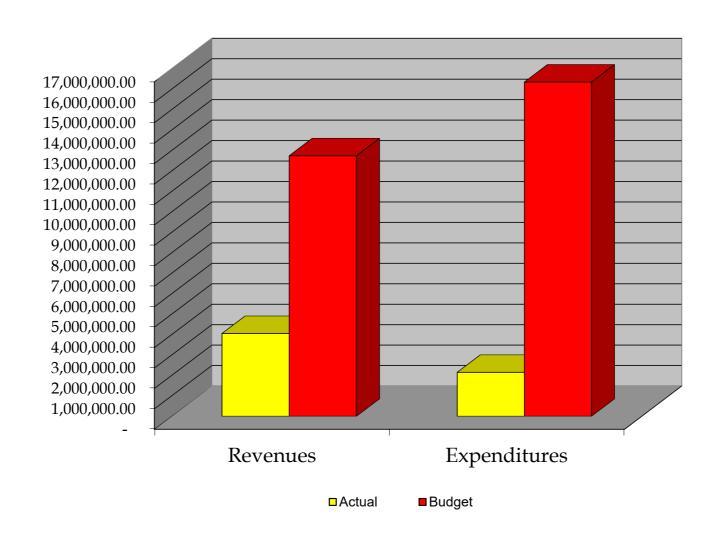

### **Expenditure - Fund Distribution**

Budget vs. Actual

For the 4 Month(s) Ending June 30, 2024