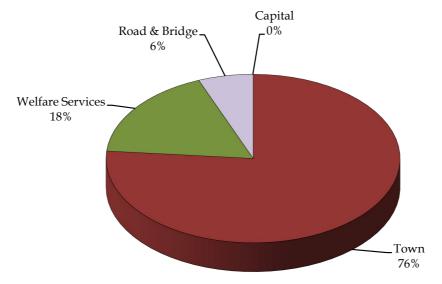

### **Expenditure - Fund Distribution**

Budget vs. Actual

For the 4 Month(s) Ending June 30, 2024