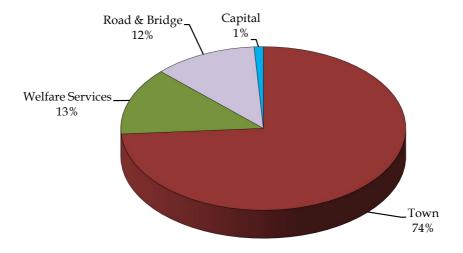

| -             | 40,251    | 339,559         | 290,495        | -       | 108,325   | 1,644,412 | 7,217,000   | 23%            |
| Budget                   | 4,616,006 | 357,614   | -             | 142,000   | 921,640         | 1,006,240      | -       | 173,500   | 7,217,000 |             |                |
| Pct. Of Budget           | 17%       | 28%       | n/a           | 28%       | 37%             | 29%            | n/a     | 62%       | 23%       |             |                |
| SURPLUS (DEFICIT)        | 2,107,608 | (100,740) | -             | (40,251)  | (286,394)       | (278,725)      | 57,992  | (108,325) | 1,351,164 | (1,495,500) |                |

Page 3 of 22

### **Fund Distribution Graphs**

For the 4 Month(s) Ending June 30, 2024

### **Revenue - Fund Distribution**



### **Expenditure - Fund Distribution**



Budget vs. Actual

For the 4 Month(s) Ending June 30, 2024



# **SCHAUMBURG TOWNSHIP** Bank Accounts and Investments For the 4 Month(s) Ending June 30, 2024

Bank Accounts & CD Rates For the 4 Month(s) Ending June 30, 2024

### **Current Bank Balances and Rates**

| No. | Bank                                 | Fund  | Balance            | Current Interest<br>Rate |
|-----|--------------------------------------|-------|--------------------|--------------------------|
| 1   | Barrington Bank and Trust #6589 - MM | Town  | \$<br>1,616,296.46 | 5.62%                    |
| 2   | Charles Schwab - MM                  | Town  | \$<br>2,670,002.51 | Various                  |
| 3   | Barrington Bank & Trust #2031 AP     | Town  | \$<br>18,494.70    | n