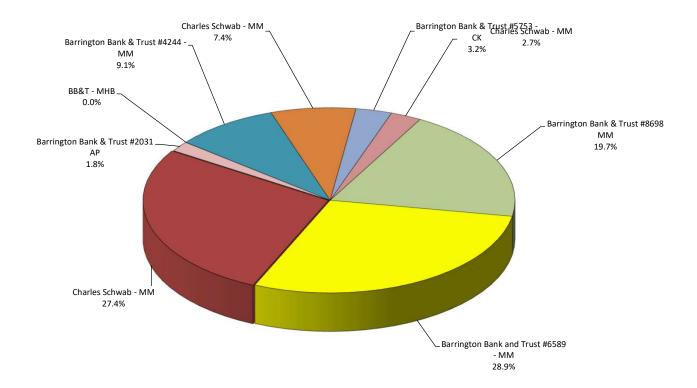

### **Current Bank Balances and Rates**

| No. | Bank                                 | Fund  | Balance            | Current Interest<br>Rate |
|-----|--------------------------------------|-------|--------------------|--------------------------|
| 1   | Barrington Bank and Trust #6589 - MM | Town  | \$<br>2,875,843.92 | 5.52%                    |
| 2   | Charles Schwab - MM                  | Town  | \$<br>2,724,975.76 | Various                  |
| 3   | Barrington Bank & Trust #2031 AP     | Town  | \$<br>174,879.97   | n/a                      |
| 4   | BB&T - MHB                           | MHB   | \$<br>2,339.29     | n/a                      |
| 4   |                                      |       |                    |                          |
|     | Barrington Bank & Trust #4244 - MM   | GA    | \$<br>901,798.76   | 5.52%                    |
| 5   | Charles Schwab - MM                  | GA    | \$<br>737,111.01   | Various                  |
| 6   | Barrington Bank & Trust #5753 - CK   | GA    | \$<br>314,093.82   | n/a                      |
| 7   | Charles Schwab - MM                  | R&B   | \$<br>269,561.40   | Various                  |
| 8   | Barrington Bank & Trust #8698 MM     | R&B   | \$<br>1,961,858.59 | 5.52%                    |
|     |                                      | TOTAL | \$<br>9,962,462.52 |                          |