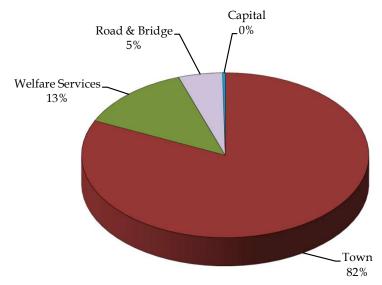

### **Expenditure - Fund Distribution**

**SCHAUMBURG TOWNSHIP** 

Budget vs. Actual

For the 6 Month(s) Ending August 31, 2024