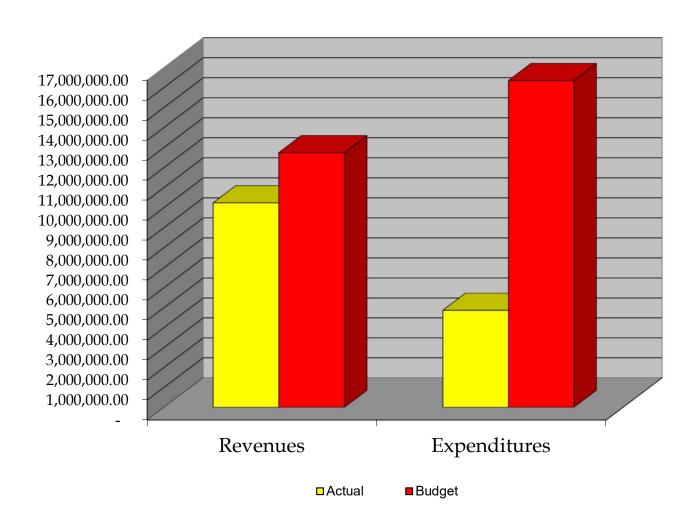

### **Expenditure - Fund Distribution**

**SCHAUMBURG TOWNSHIP** 

Budget vs. Actual

For the 6 Month(s) Ending August 31, 2024