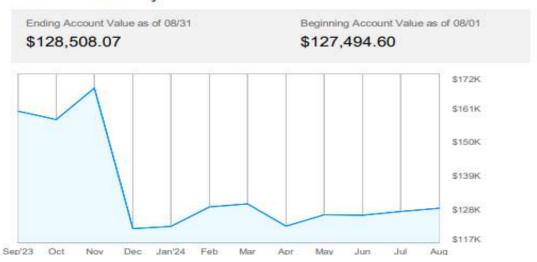

## **Financial Statements**

For the 6 Month(s) Ending August 31, 2024

### Financial Summary

For the 6 Month(s) Ending August 31, 2024

50% of Year

|                                        | _                   | Welfare          | Road &    |           |                  |                     |                     | Pct. Of    |                     | Pct. Of |
|----------------------------------------|---------------------|------------------|-----------|-----------|------------------|---------------------|---------------------|------------|---------------------|---------|
| REVENUE                                | Town                | Services         | Bridge    | Capital   | MHB              | Total               | Budget              |            | Prior Yr Total      |         |
| Property Taxes                         | 4,787,584           | 836,082          | 813,924   | -         | 1,975,142        | 8,412,732           | 8,870,000           | 95%        | 3,327,631           | 153%    |
| Replacement Taxes                      | 97,985              | -                | 12,772    | -         | -                | 110,757             | 260,000             | 43%        | 223,671             | -50%    |
| Interest                               | 141,318             | 35,399           | 52,881    | -         | -                | 229,598             | 145,500             | 158%       | 201,490             | 14%     |
| Rental                                 | 150                 | -                | -         | -         | -                | 150                 | 500                 | 30%        | -                   | n/a     |
| Donations/Grants                       | 5,751               | 61,068           | -         | -         | -                | 66,819              | 312,500             | 21%        | 29,166              | 129%    |
| Charges for Services                   | 163,934             | -                | -         | -         | -                | 163,934             | 216,000             | 76%        | 114,977             | 43%     |
| Other                                  | -                   | 25,100           | 23,075    | 1,206,462 | 210              | 1,254,847           | 622,100             | 202%       |                     | 570285% |
| Transfers From Other Funds_            | -                   | -                | -         |           | -                | -                   | 2,317,032           | 0%         | 1,330,000           | n/a     |
| Total_                                 | 5,196,722           | 957,648          | 902,652   | 1,206,462 | 1,975,352        | 10,238,837          | 12,743,632          | 80%        | 5,227,155           | 96%     |
| Budget_                                | 5,721,500           | 952,500          | 932,100   | 3,137,032 | 2,000,500        | 12,743,632          |                     |            |                     |         |
| Pct. Of Budget                         | 91%                 | 101%             | 97%       | 38%       | 99%              | 80%                 |                     |            |                     |         |
| EXPENDITURES                           |                     |                  |           |           |                  |                     |                     |            |                     |         |
| Officials                              | 54,351              | -                | -         | -         | _                | 54,351              | 107,863             | 50%        | 50,767              | 7%      |
| Salaries and Expenses                  | 1,032,845           | 255,506          | 105,096   | _         | 21,795           | 1,415,241           | 3,191,813           | 44%        | 1,181,018           | 20%     |
| Audit & Legal                          | 65,677              | -                | 2,727     | _         | 8,093            | 76,498              | 191,000             | 40%        | 83,711              | -9%     |
| FICA/Medicare                          | 76,333              | 20,094           | 9,637     | _         | 3,424            | 109,489             | 242,572             | 45%        | 91,574              | 20%     |
| Insurance                              | 302,519             | 60,592           | 17,254    | _         | 11,307           | 391,672             | 1,004,550           | 39%        | 371,246             | 6%      |
| Commodities                            | 97,669              | 4,946            | 81        | _         | 1,453            | 104,150             | 283,350             | 37%        | 68,377              | 52%     |
| Postage                                | 15,582              | 37               | -         | _         | -                | 15,619              | 33,100              | 47%        | 14,033              | 11%     |
| Utilities                              | 46,629              | -                | 4,957     | _         | -                | 51,586              | 132,500             | 39%        | 54,772              | -6%     |
| Data Processing                        | 95,050              | -                | 4,557     | _         | 13,907           | 108,958             | 179,000             | 61%        | 64,841              | 68%     |
| Uniforms                               | 1,783               | -                |           | -         | 13,507           | 1,783               | 6,200               | 29%        | 3,167               | -44%    |
| Building                               | 88,264              | -                |           | _         | -                | 88,264              | 155,900             | 57%        | 107,960             | -18%    |
| Mileage                                | 1,548               | 538              | 2,595     | -         | 174              | 4,855               | 15,250              | 32%        | 3,091               | 57%     |
| Vehicle                                | 98,301              | 809              | 2,393     |           | -                | 99,110              | 154,000             | 64%        | 78,186              | 27%     |
| Programs/Misc                          | 93,743              | 77,683           | 2,164     | -         | 500              | 174,089             | 244,000             | 71%        | 133,823             | 30%     |
| Other Expenses                         | 93,743              | 0                | 2,104     | -         | -                | 174,009             | 5,000               | 0%         | 133,623             | 0%      |
| Illinois Grants                        | -                   | -                | -         | -         | -                |                     | 2                   | 0%         | -                   | 0%      |
| Safety Programs                        | 3,577               | -                | -         | -         | -                |                     | 10,500              | 34%        | 568                 | 530%    |
| , ,                                    | 65,554              | 1,845            | 1,102     | -         | -                | 3,577<br>68,501     | 159,700             | 43%        | 57,716              | 19%     |
| Professional Improvement<br>IMRF       | 68,144              |                  | 8,221     | -         |                  | 97,221              | 254,640             | 38%        |                     |         |
|                                        |                     | 17,811           | 0,221     | -         | 3,045            | 3,252               |                     | 3%         | 155,119<br>968      | -37%    |
| General Assistance                     | -                   | 3,252            | -         | -         | -                |                     | 104,966             |            |                     | 0%      |
| Emergency Assistance<br>Human Services | 110.057             | 32,587           | -         | -         | -<br>E40.061     | 32,587              | 196,100             | 17%        | 47,778              | -32%    |
|                                        | 112,357             | 16,412           | 10.07     | -         | 540,061          | 668,830             | 1,898,500           | 35%        | 426,196             | 57%     |
| Road Maintenance                       | -                   | -<br>FC 204      | 18,967    | 10 (40    | -                | 18,967              | 950,000             | 2%         | 172,076             | -89%    |
| Capital Outlay                         | -                   | 56,304           | 39,421    | 12,640    | -                | 108,364             | 4,450,000           | 2%         | 260,836             | -58%    |
| Contingency<br>Transfer to Capital     | 13,036<br>1,158,516 | 38               | -         | -         | -                | 13,074<br>1,158,516 | 59,500<br>2,317,032 | 22%        | 19,836<br>1,330,000 | -34%    |
| Transfer to Capital  Total             | 3,491,479           | -<br>E49.4E2     | 212,222   | 12.640    | 603,760          |                     |                     | 50%<br>30% |                     | 0%      |
| <del>-</del>                           |                     | 548,453          |           | 12,640    |                  | 4,868,554           | 16,347,037          | 30%        | 4,777,659           | 2%      |
| Budget _<br>Pct. Of Budget             | 7,217,000           | 1,920,511<br>29% | 1,619,906 | 3,680,000 | 1,909,620<br>32% | 16,347,037<br>30%   |                     |            |                     |         |
| Fct. Of budget                         | 48%                 | 29 /0            | 13%       | 0 /0      | 32/0             | 30 /6               |                     |            |                     |         |
| SURPLUS (DEFICIT)                      | 1,705,244           | 409,195          | 690,430   | 1,193,822 | 1,371,592        | 5,370,282           | (3,603,406)         |            | 449,496             |         |
| BEGINNING Fund Balance                 | 2,837,016           | 1,316,986        | 1,172,395 | 902,889   | -                | 6,229,286           |                     |            |                     |         |
| ENDING Fund Balance                    | 4,542,260           | 1,726,181        | 1,862,825 | 2,096,711 | 1,371,592        | 11,599,568          |                     | :          |                     |         |