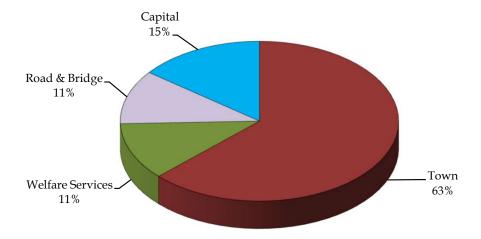

55,527    | 481,058         | 468,655        | -       | 112,357   | 3,491,479 | 7,217,000   | 48%            |
| Budget                   | 4,616,006 | 357,614   | -             | 142,000   | 921,640         | 1,006,240      | -       | 173,500   | 7,217,000 |             |                |
| Pct. Of Budget           | 48%       | 41%       | n/a           | 39%       | 52%             | 47%            | n/a     | 65%       | 48%       |             |                |
| SURPLUS (DEFICIT)        | 2,799,287 | (146,280) | -             | (55,527)  | (411,488)       | (456,455)      | 88,065  | (112,357) | 1,705,244 | (1,495,500) |                |

### **SCHAUMBURG TOWNSHIP**

### **Fund Distribution Graphs**

For the 6 Month(s) Ending August 31, 2024

### **Revenue - Fund Distribution**



### **Expenditure - Fund Distribution**



**SCHAUMBURG TOWNSHIP** 

Budget vs. Actual

For the 6 Month(s) Ending August 31, 2024



# **SCHAUMBURG TOWNSHIP** Bank Accounts and Investments For the 6 Month(s) Ending August 31, 2024

Bank Accounts & CD Rates For the 6 Month(s) Ending August 31, 2024

### **Current Bank Balances and Rates**

| No. | Bank                                 | Fund  | Balance            | Current Interest<br>Rate |
|-----|--------------------------------------|-------|--------------------|--------------------------|
| 1   | Barrington Bank and Trust #6589 - MM | Town  | \$<br>2,875,843.92 | 5.52%                    |
| 2   | Charles Schwab - MM                  | Town  | \$<br>2,724,975.76 | Various                  |
| 3   | Barrington Bank & Trust #2031 AP