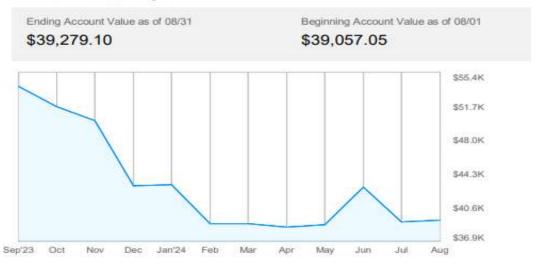

## **Financial Statements**

For the 6 Month(s) Ending August 31, 2024

### Financial Summary

For the 6 Month(s) Ending August 31, 2024

50% of Year

|                                        | _                   | Welfare          | Road &    |           |                  |                     |                     | Pct. Of    |                     | Pct. Of |
|----------------------------------------|---------------------|------------------|-----------|-----------|------------------|---------------------|---------------------|------------|---------------------|---------|
| REVENUE                                | Town                | Services         | Bridge    | Capital   | MHB              | Total               | Budget              |            | Prior Yr Total      |         |
| Property Taxes                         | 4,787,584           | 836,082          | 813,924   | -         | 1,975,142        | 8,412,732           | 8,870,000           | 95%        | 3,327,631           | 153%    |
| Replacement Taxes                      | 97,985              | -                | 12,772    | -         | -                | 110,757             | 260,000             | 43%        | 223,671             | -50%    |
| Interest                               | 141,318             | 35,399           | 52,881    | -         | -                | 229,598             | 145,500             | 158%       | 201,490             | 14%     |
| Rental                                 | 150                 | -                | -         | -         | -                | 150                 | 500                 | 30%        | -                   | n/a     |
| Donations/Grants                       | 5,751               | 61,068           | -         | -         | -                | 66,819              | 312,500             | 21%        | 29,166              | 129%    |
| Charges for Services                   | 163,934             | -                | -         | -         | -                | 163,934             | 216,000             | 76%        | 114,977             | 43%     |
| Other                                  | -                   | 25,100           | 23,075    | 1,206,462 | 210              | 1,254,847           | 622,100             | 202%       |                     | 570285% |
| Transfers From Other Funds_            | -                   | -                | -         |           | -                | -                   | 2,317,032           | 0%         | 1,330,000           | n/a     |
| Total_                                 | 5,196,722           | 957,648          | 902,652   | 1,206,462 | 1,975,352        | 10,238,837          | 12,743,632          | 80%        | 5,227,155           | 96%     |
| Budget_                                | 5,721,500           | 952,500          | 932,100   | 3,137,032 | 2,000,500        | 12,743,632          |                     |            |                     |         |
| Pct. Of Budget                         | 91%                 | 101%             | 97%       | 38%       | 99%              | 80%                 |                     |            |                     |         |
| EXPENDITURES                           |                     |                  |           |           |                  |                     |                     |            |                     |         |
| Officials                              | 54,351              | -                | -         | -         | _                | 54,351              | 107,863             | 50%        | 50,767              | 7%      |
| Salaries and Expenses                  | 1,032,845           | 255,506          | 105,096   | _         | 21,795           | 1,415,241           | 3,191,813           | 44%        | 1,181,018           | 20%     |
| Audit & Legal                          | 65,677              | -                | 2,727     | _         | 8,093            | 76,498              | 191,000             | 40%        | 83,711              | -9%     |
| FICA/Medicare                          | 76,333              | 20,094           | 9,637     | _         | 3,424            | 109,489             | 242,572             | 45%        | 91,574              | 20%     |
| Insurance                              | 302,519             | 60,592           | 17,254    | _         | 11,307           | 391,672             | 1,004,550           | 39%        | 371,246             | 6%      |
| Commodities                            | 97,669              | 4,946            | 81        | _         | 1,453            | 104,150             | 283,350             | 37%        | 68,377              | 52%     |
| Postage                                | 15,582              | 37               | -         | _         | -                | 15,619              | 33,100              | 47%        | 14,033              | 11%     |
| Utilities                              | 46,629              | -                | 4,957     | _         | -                | 51,586              | 132,500             | 39%        | 54,772              | -6%     |
| Data Processing                        | 95,050              | -                | 4,557     | _         | 13,907           | 108,958             | 179,000             | 61%        | 64,841              | 68%     |
| Uniforms                               | 1,783               | -                |           | -         | 13,507           | 1,783               | 6,200               | 29%        | 3,167               | -44%    |
| Building                               | 88,264              | -                |           | _         | -                | 88,264              | 155,900             | 57%        | 107,960             | -18%    |
| Mileage                                | 1,548               | 538              | 2,595     | -         | 174              | 4,855               | 15,250              | 32%        | 3,091               | 57%     |
| Vehicle                                | 98,301              | 809              | 2,393     |           | -                | 99,110              | 154,000             | 64%        | 78,186              | 27%     |
| Programs/Misc                          | 93,743              | 77,683           | 2,164     | -         | 500              | 174,089             | 244,000             | 71%        | 133,823             | 30%     |
| Other Expenses                         | 93,743              | 0                | 2,104     | -         | -                | 174,009             | 5,000               | 0%         | 133,623             | 0%      |
| Illinois Grants                        | -                   | -                | -         | -         | -                |                     | 2                   | 0%         | -                   | 0%      |
| Safety Programs                        | 3,577               | -                | -         | -         | -                |                     | 10,500              | 34%        | 568                 | 530%    |
| , ,                                    | 65,554              | 1,845            | 1,102     | -         | -                | 3,577<br>68,501     | 159,700             | 43%        | 57,716              | 19%     |
| Professional Improvement<br>IMRF       | 68,144              |                  | 8,221     | -         |                  | 97,221              | 254,640             | 38%        |                     |         |
|                                        |                     | 17,811           | 0,221     | -         | 3,045            | 3,252               |                     | 3%         | 155,119<br>968      | -37%    |
| General Assistance                     | -                   | 3,252            | -         | -         | -                |                     | 104,966             |            |                     | 0%      |
| Emergency Assistance<br>Human Services | 110.057             | 32,587           | -         | -         | -<br>E40.061     | 32,587              | 196,100             | 17%        | 47,778              | -32%    |
|                                        | 112,357             | 16,412           | 10.07     | -         | 540,061          | 668,830             | 1,898,500           | 35%        | 426,196             | 57%     |
| Road Maintenance                       | -                   | -<br>FC 204      | 18,967    | 10 (40    | -                | 18,967              | 950,000             | 2%         | 172,076             | -89%    |
| Capital Outlay                         | -                   | 56,304           | 39,421    | 12,640    | -                | 108,364             | 4,450,000           | 2%         | 260,836             | -58%    |
| Contingency<br>Transfer to Capital     | 13,036<br>1,158,516 | 38               | -         | -         | -                | 13,074<br>1,158,516 | 59,500<br>2,317,032 | 22%        | 19,836<br>1,330,000 | -34%    |
| Transfer to Capital  Total             | 3,491,479           | -<br>E49.4E2     | 212,222   | 12.640    | 603,760          |                     |                     | 50%<br>30% |                     | 0%      |
| <del>-</del>                           |                     | 548,453          |           | 12,640    |                  | 4,868,554           | 16,347,037          | 30%        | 4,777,659           | 2%      |
| Budget _<br>Pct. Of Budget             | 7,217,000           | 1,920,511<br>29% | 1,619,906 | 3,680,000 | 1,909,620<br>32% | 16,347,037<br>30%   |                     |            |                     |         |
| Fct. Of budget                         | 48%                 | 29 /0            | 13%       | 0 /0      | 32/0             | 30 /6               |                     |            |                     |         |
| SURPLUS (DEFICIT)                      | 1,705,244           | 409,195          | 690,430   | 1,193,822 | 1,371,592        | 5,370,282           | (3,603,406)         |            | 449,496             |         |
| BEGINNING Fund Balance                 | 2,837,016           | 1,316,986        | 1,172,395 | 902,889   | -                | 6,229,286           |                     |            |                     |         |
| ENDING Fund Balance                    | 4,542,260           | 1,726,181        | 1,862,825 | 2,096,711 | 1,371,592        | 11,599,568          |                     | :          |                     |         |