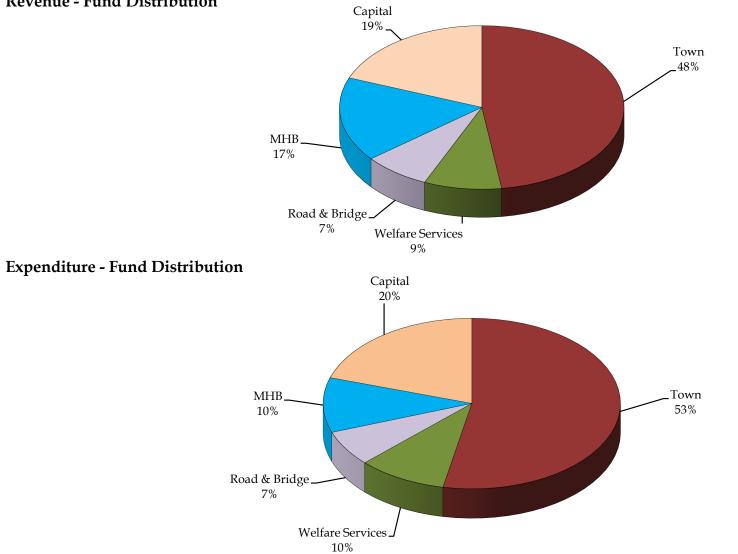

#### **SCHAUMBURG TOWNSHIP Fund Distribution Graphs** For the 12 Month(s) Ending February 28, 2025

### **Revenue - Fund Distribution**