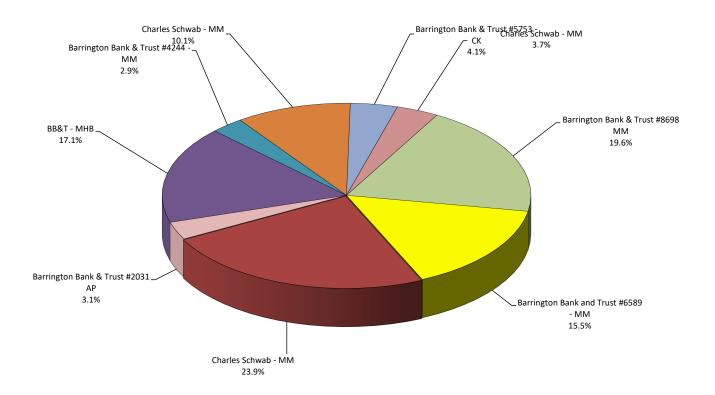

#### SCHAUMBURG TOWNSHIP Budget vs. Actual For the 12 Month(s) Ending February 28, 2025

Bank Accounts and Investments

For the 12 Month(s) Ending February 28, 2025

Bank Accounts & CD Rates

For the 12 Month(s) Ending February 28, 2025

#### **Current Bank Balances and Rates**

| No. | Bank                                 | Fund  | Balance            | Current Interest<br>Rate |
|-----|--------------------------------------|-------|--------------------|--------------------------|
| 1   | Barrington Bank and Trust #6589 - MM | Town  | \$<br>1,155,865.91 | 4.59%                    |
| 2   | Charles Schwab - MM                  | Town  | \$<br>1,783,959.85 | Various                  |
| 3   | Barrington Bank & Trust #2031 AP     | Town  | \$<br>231,492.39   | n/a                      |
| 4   | BB&T - MHB                           | MHB   | \$<br>1,273,148.10 | n/a                      |
| 5   | Barrington Bank & Trust #4244 - MM   | GA    | \$<br>215,202.72   | 4.59%                    |
| 6   | Charles Schwab - MM                  | GA    | \$<br>756,912.20   | Various                  |
| 7   | Barrington Bank & Trust #5753 - CK   | GA    | \$<br>308,404.32   | n/a                      |
| 8   | Charles Schwab - MM                  | R&B   | \$<br>276,840.76   | Various                  |
| 9   | Barrington Bank & Trust #8698 MM     | R&B   | \$<br>1,463,433.30 | 4.59%                    |
|     |                                      | TOTAL | \$<br>7,465,259.55 |                          |