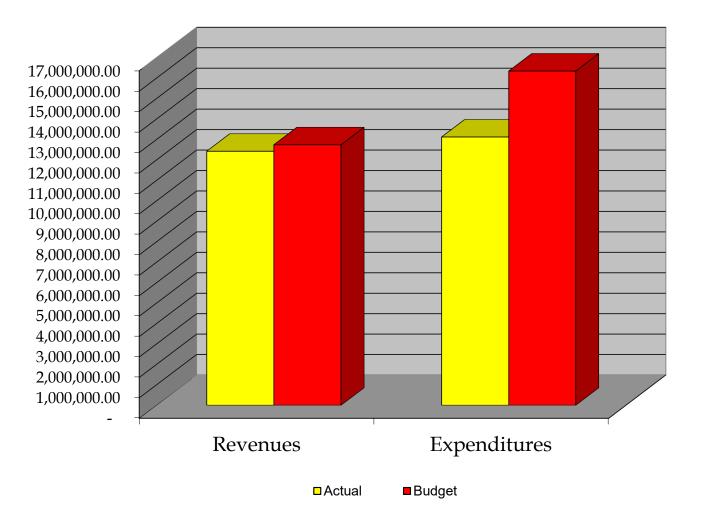

#### SCHAUMBURG TOWNSHIP Budget vs. Actual For the 12 Month(s) Ending February 28, 2025

Bank Accounts and Investments

For the 12 Month(s) Ending February 28, 2025

Bank Accounts & CD Rates

For the 12 Month(s) Ending February 28, 2025