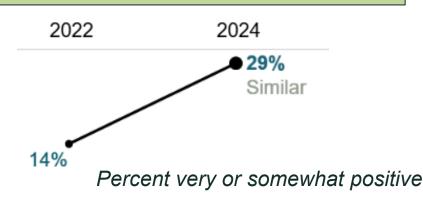

# Comparisons to Previous Survey (2022)

12 received higher ratings

101 received similar ratings

10 received lower ratings