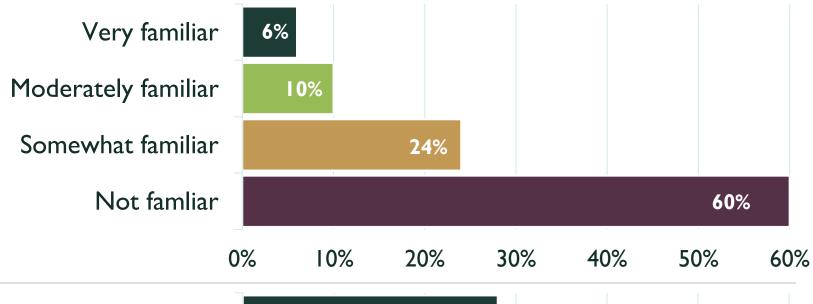

# Diversity, Equity, and Inclusion

How familiar, if at all, are you of the Township's Diversity, Equity, and Inclusion initiatives?

Please rate the job the
Township of Schaumburg
community does at being
inclusive.