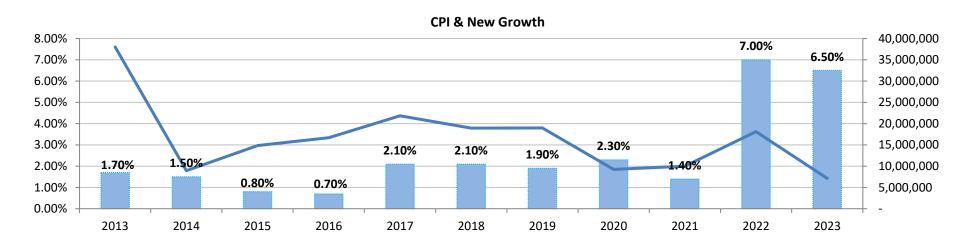

00.00  | 5,562,500.00 | -1,654,500.00  | 77.08%      |
| Total Expense                            | 3,887,698.16 | 7,217,000.00  | 5,562,500.00 | -1,654,500.00  | 77.08%      |
|                                          | 1,358,650.18 | -1,495,500.00 | 0.00         | 1,495,500.00   | 0.0%        |

# SCHAUMBURG TOWNSHIP

# 2024 PROPOSED TAX LEVY



# **Discussion Points**

• The primary source of revenue to operate the Township is property taxes. Last year property taxes made up 88% of total revenues.

- CPI = 3.4%
- EAV is estimated to decrease 5.0% to 5,482,457,767
- New growth is estimated at 12,500,000. (2023 = 7,113,206)
- Current models do not require publication or hearing in accordance with Truth in Taxation Act because no more than 5% increase.

# CPI, New Growth & Town Tax Rate







# Portion of Tax Bill



| YEAR OF LEVY               |       | 19 Extension  | 20 Extension  | 21 Extension  | 22 Extension  | 23 Extension  |
|----------------------------|-------|---------------|---------------|---------------|---------------|---------------|
| YEAR OF COLLECTION         |       | 2020          | 2021          | 2022          | 2023          | 2024          |
|                            | Max.  |               |               |               |               | _             |
| FUND                       | Rate  |               |               |               |               |               |
| Cap Funds                  |       |               |               |               |               |               |
| CORPORATE                  | 0.250 | 4,774,818     |