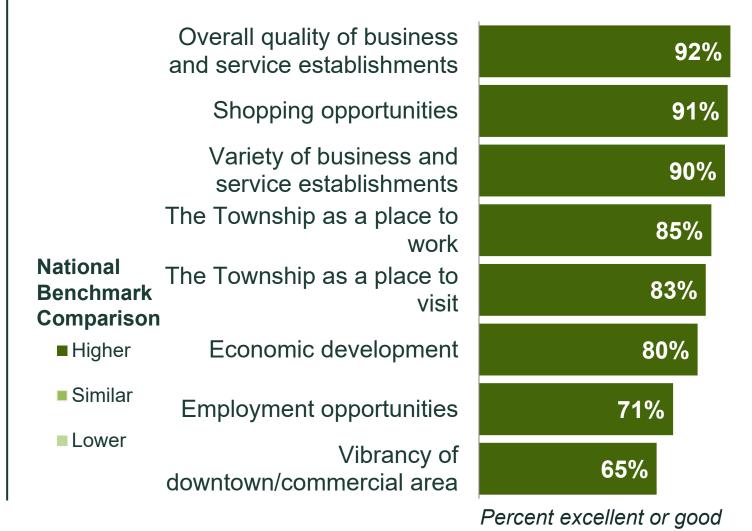

# Please rate the quality of each of the following in the Township of Schaumburg:

Residents valued many aspects of community design.

# Community Design in Schaumburg Township

# Please rate the quality of each of the following in the Township of Schaumburg community:

Percent excellent or good

Residents continue to experience a high quality of life.