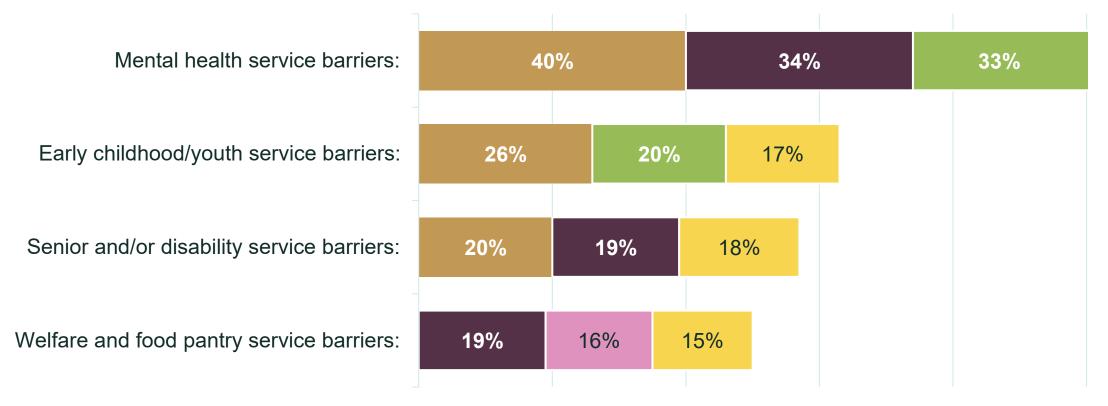

# Barriers to accessing services

Overall, how much of a barrier is each of the following to your ability to access each of the following: (top three barriers shown)

■ Cost ■ Uncertainty of where to go for help ■ Insurance coverage ■ Social/societal stigma ■ Transportation to/from services