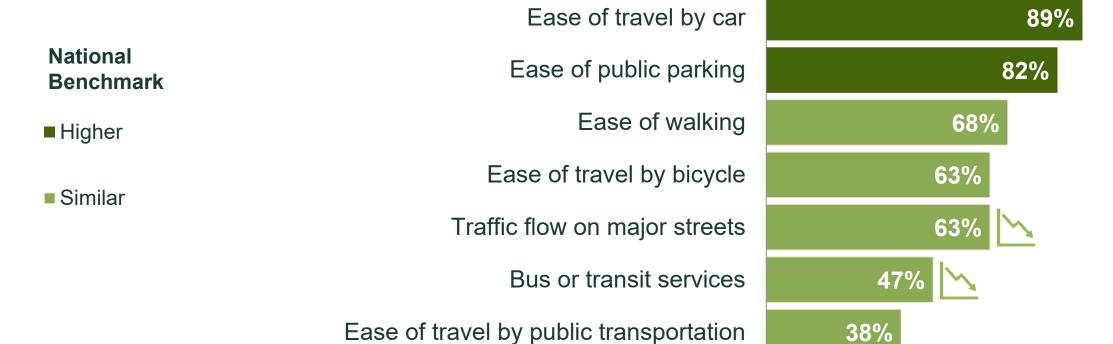

# Mobility in Schaumburg Township

Please rate the quality of each of the following in the Township of Schaumburg community:

y 🛰