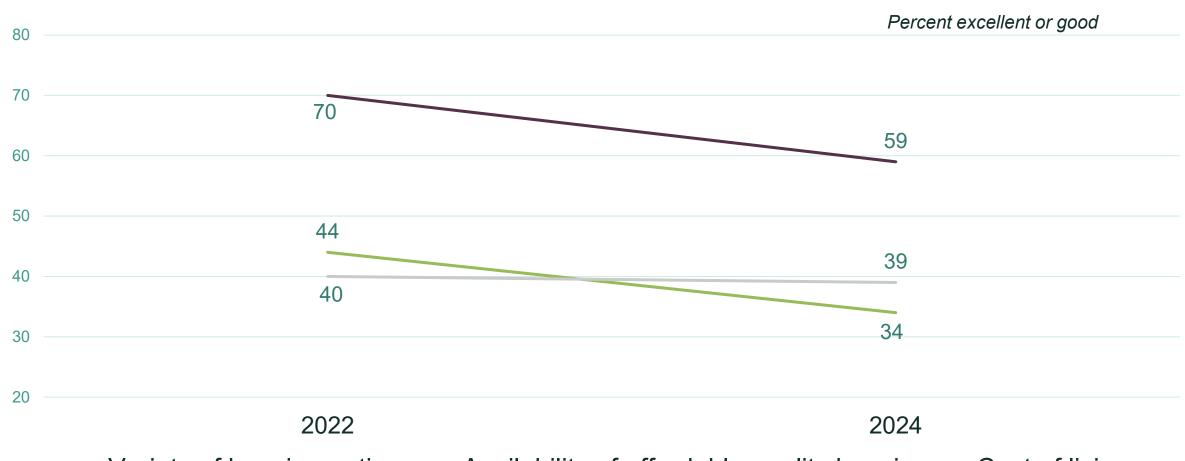

# Potential Areas of Focus

Residents shared some concerns regarding housing in the Township.

# Housing in Schaumburg Township

### Please rate each of the following in the Township of Schaumburg community.

—Variety of housing options —Availability of affordable quality housing —Cost of living

Residents shared relatively higher levels of importance and lower levels of quality for the facet of mobility.