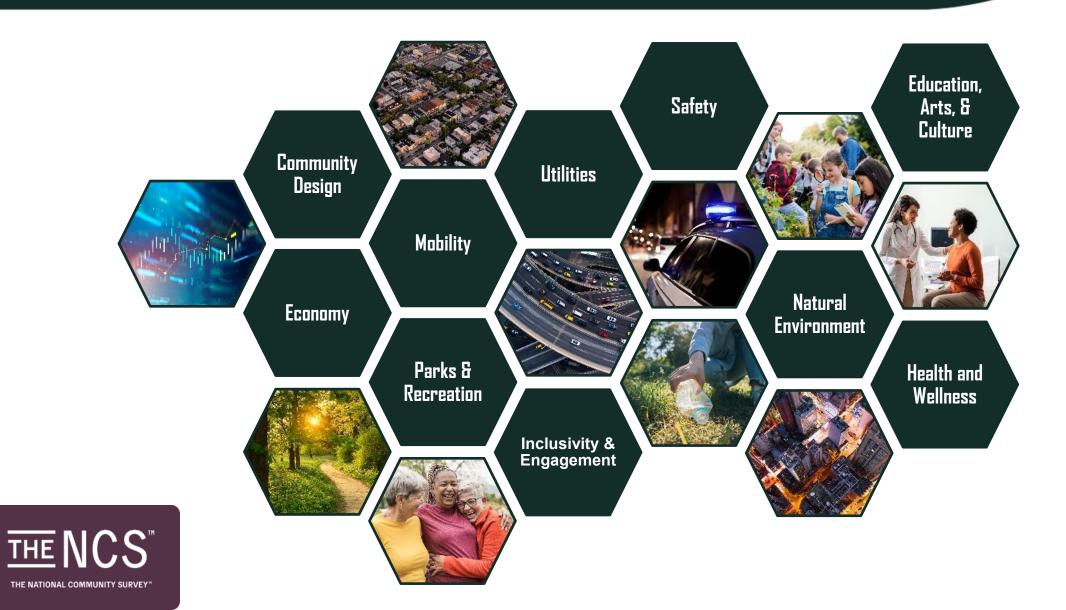

TY SURVEY™

# Township of Schaumburg, IL

The National Community Survey™ 2024 Results





# Civic Communication & Analytics Platform

Smarter, better-connected communities. A civic surveying, policy polling, and constituent communication tech platform.

Visit us online at

polco.us



## National Research Center

# **Advanced Survey Science**& Performance Analytics

Data insights to help communities move forward. The premiere provider of professional civic surveys and performance benchmarking analyses.

## **Exclusive Partners**







# **Resident Surveys in Local Governance**



Monitor trends in resident opinion



Measure government performance



Inform budget,
land use,
strategic
planning
decisions



Benchmark against other communities

# The NCS™ Facets of Community Livability





# The National Community Survey™ in Schaumburg Township

## The NCS™ for Schaumburg Township, IL

- Second conducting The NCS (previous survey in 2022)
- Survey conducted from August 1<sup>st</sup>, 2024 September 12<sup>th</sup>, 2024
- Mailing approach employed:
  - Probability-based sample of 6,000 randomly selected households
  - 418 total responses received
  - 7% overall response rate
  - Non-probability, open-participation survey: 68 responses
- Results statistically weighted to reflect Schaumburg Township overall
- 95% confidence interval with a +/- 5% margin of error

# **Polco's Benchmarking Database**





More than 500 comparison communities across the nation.

Representing the opinions of more than **50 million** residents.



# Overview of Survey Results



# Balancing Qual