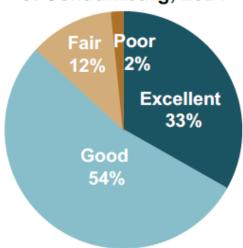

# **Key Findings**

Highest Performing Areas

Economic health is a strength for Township residents.

# **Economy in Schaumburg Township**

What impact, if any, do you think the economy will have on your family income in the next 6 months? Do you think the impact will be:

## **Highest-performing areas:**

- 1. Economic health is a strength for Township residents.
- 2. Residents valued many aspects of community design.
- 3. Residents continue to experience a high quality of life.