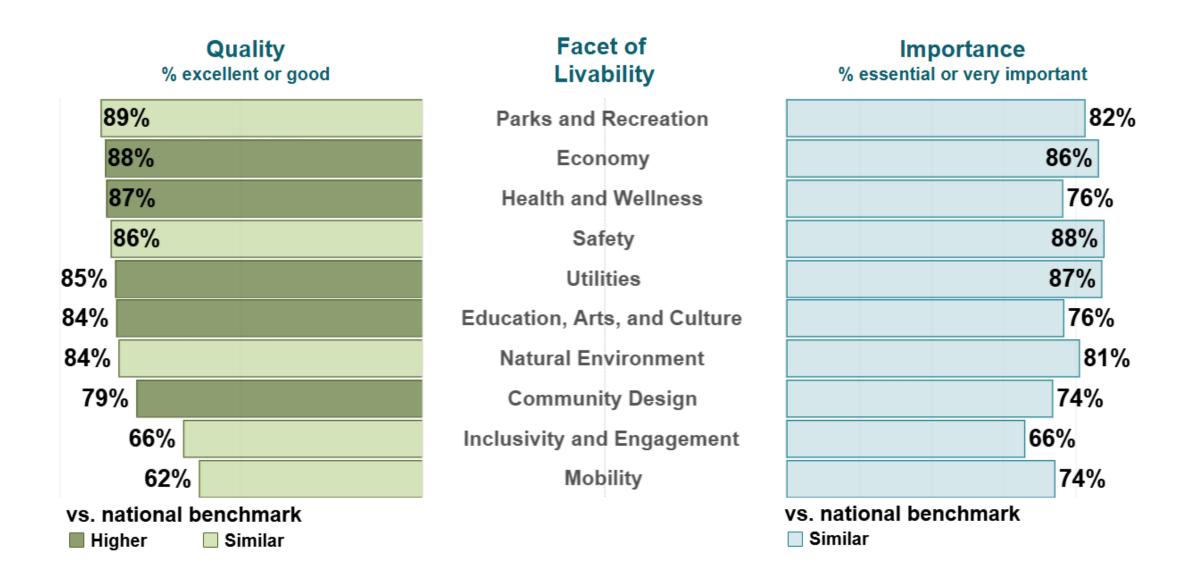

# Please rate the quality of each of the following in the Township of Schaumburg:

Residents valued many aspects of community design.

# Community Design in Schaumburg Township

# Please rate the quality of each of the following in the Township of Schaumburg community:

Percent excellent or good

Residents continue to experience a high quality of life.

# Quality of Life in Schaumburg Township