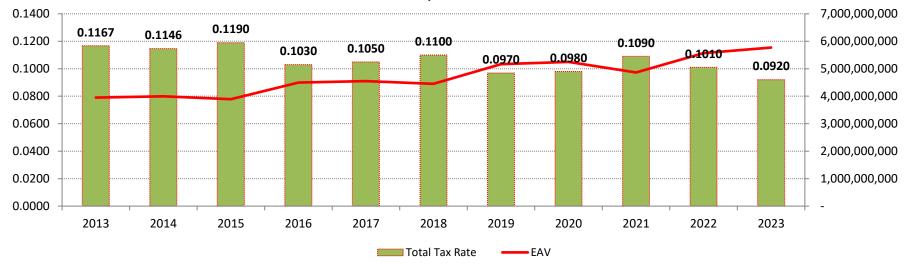

0  | 5,562,500.00 | -1,654,500.00  | 77.08%      |
| Total Expense                            | 3,887,698.16 | 7,217,000.00  | 5,562,500.00 | -1,654,500.00  | 77.08%      |
|                                          | 1,358,650.18 | -1,495,500.00 | 0.00         | 1,495,500.00   | 0.0%        |

# SCHAUMBURG TOWNSHIP

# 2024 PROPOSED TAX LEVY



# **Discussion Points**

• The primary source of revenue to operate the Township is property taxes. Last year property taxes made up 88% of total revenues.

- CPI = 3.4%
- EAV is estimated to decrease 5.0% to 5,482,457,767
- New growth is estimated at 12,500,000. (2023 = 7,113,206)
- Current models do not require publication or hearing in accordance with Truth in Taxation Act because no more than 5% increase.

# CPI, New Growth & Town Tax Rate







# Portion of Tax Bill



| YEAR OF LEVY               |       | 19 Extension  | 20 Extension  | 21 Extension  | 22 Extension  | 23 Extension  |
|----------------------------|-------|---------------|---------------|---------------|---------------|---------------|
| YEAR OF COLLECTION         |       | 2020          | 2021          | 2022          | 2023          | 2024          |
|                            | Max.  |               |               |               |               | _             |
| FUND                       | Rate  |               |               |               |               |               |
| Cap Funds                  |       |               |               |               |               |               |
| CORPORATE                  | 0.250 | 4,774,818     | 4,91