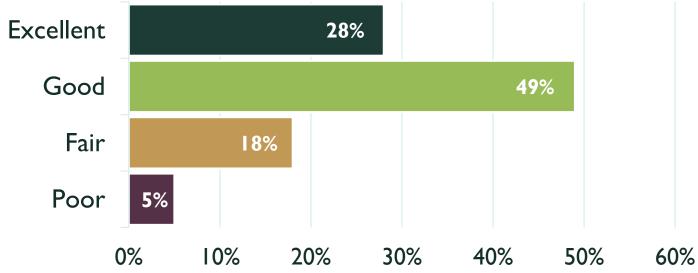

# Diversity, Equity, and Inclusion

How familiar, if at all, are you of the Township's Diversity, Equity, and Inclusion initiatives?

Please rate the job the
Township of Schaumburg
community does at being
inclusive.