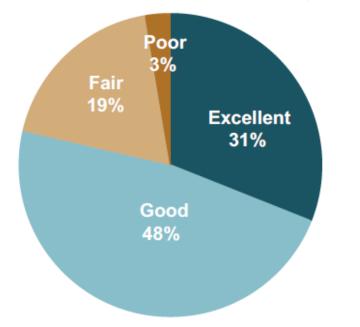

# Please rate the quality of each of the following in the Township of Schaumburg community:

Percent excellent or good

Residents continue to experience a high quality of life.

# Quality of Life in Schaumburg Township

## 9 in 10 *or more*

residents gave **excellent** or **good** ratings to:

- The overall quality of life
- The Township as a place to live
- The Township as a place to raise children