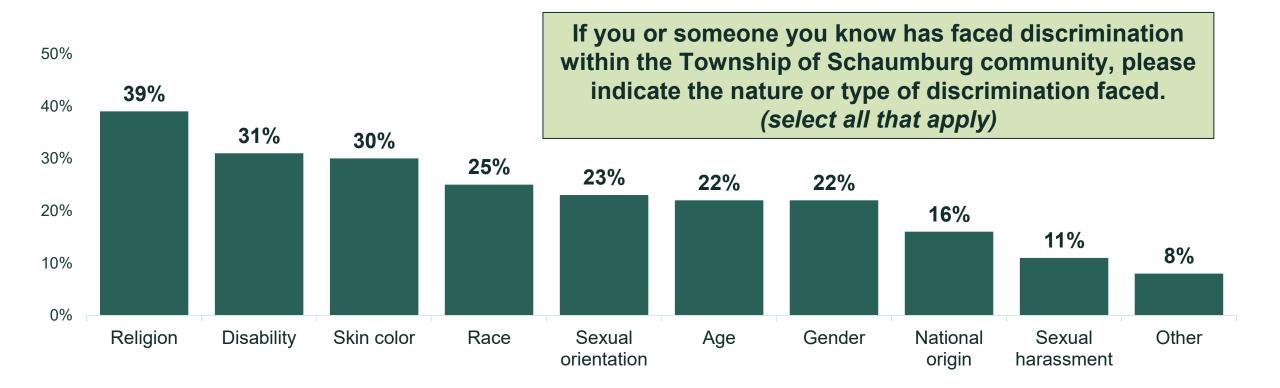

### Have you or someone you know ever faced discrimination within the Township of Schaumburg community?

**9% of respondents:** Have themselves

**9% of respondents:**Know someone close to them who has

86% of respondents:
Have not, nor know someone who has