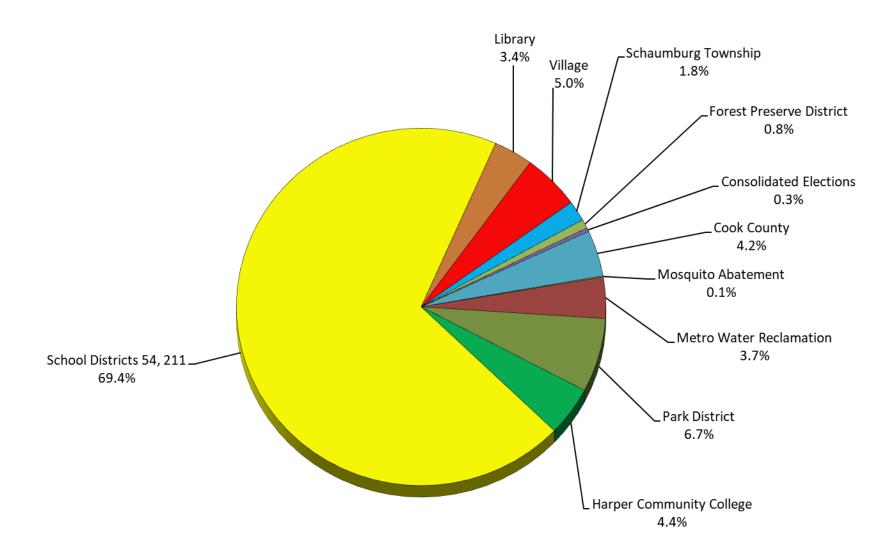

4,500.00  | 77.08%      |
| Total Expense                            | 3,887,698.16 | 7,217,000.00  | 5,562,500.00 | -1,654,500.00  | 77.08%      |
|                                          | 1,358,650.18 | -1,495,500.00 | 0.00         | 1,495,500.00   | 0.0%        |

# SCHAUMBURG TOWNSHIP

# 2024 PROPOSED TAX LEVY



# **Discussion Points**

• The primary source of revenue to operate the Township is property taxes. Last year property taxes made up 88% of total revenues.

- CPI = 3.4%
- EAV is estimated to decrease 5.0% to 5,482,457,767
- New growth is estimated at 12,500,000. (2023 = 7,113,206)
- Current models do not require publication or hearing in accordance with Truth in Taxation Act because no more than 5% increase.

# CPI, New Growth & Town Tax Rate







# Portion of Tax Bill



| YEAR OF LEVY               |       | 19 Extension  | 20 Extension  | 21 Extension  | 22 Extension  | 23 Extension  |
|----------------------------|-------|---------------|---------------|---------------|---------------|---------------|
| YEAR OF COLLECTION         |       | 2020          | 2021          | 2022          | 2023          | 2024          |
|                            | Max.  |               |               |               |               | _             |
| FUND                       | Rate  |               |               |               |               |               |
| Cap Funds                  |       |               |               |               |               |               |
| CORPORATE                  | 0.250 | 4,774,818     | 4,915,962     | 5,082,050