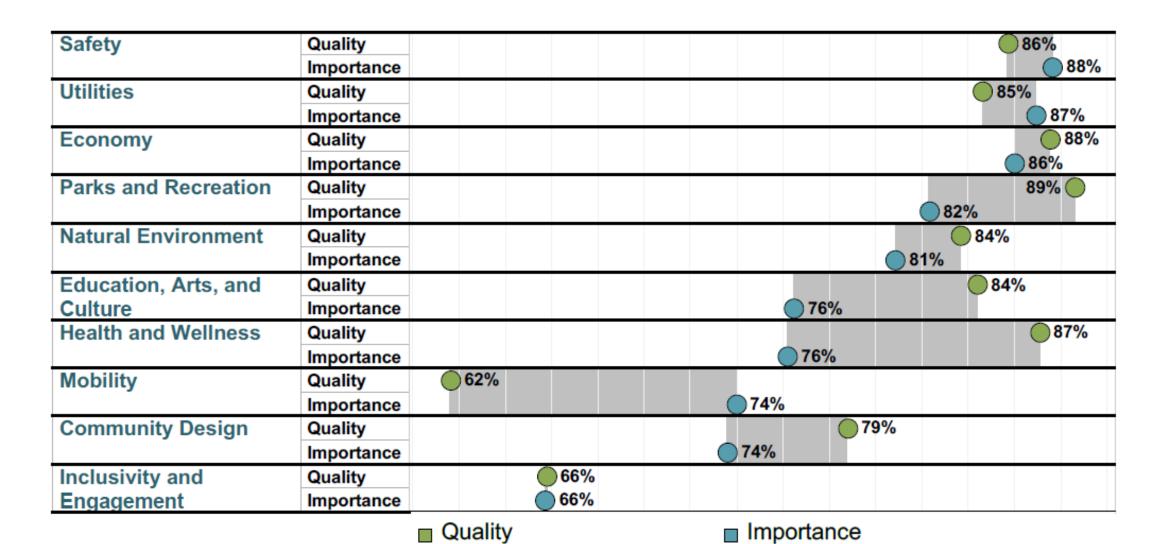

# Balancing Quality and Importance

# **Balancing Quality and Importance**

# Please rate the quality of each of the following in the Township of Schaumburg:

Residents valued many aspects of community design.

# Please rate the quality of each of the following in the Township of Schaumburg community:

Percent excellent or good

Residents continue to experience a high quality of life.

### Please rate each of the following in the Township of Schaumburg community.

—Variety of housing options —Availability of affordable quality housing —Cost of living

Residents shared relatively higher levels of importance and lower levels of quality for the facet of mobility.

# Mobility in Schaumburg Township

Please rate the quality of each of the following in the Township of Schaumburg community:

y 🛰