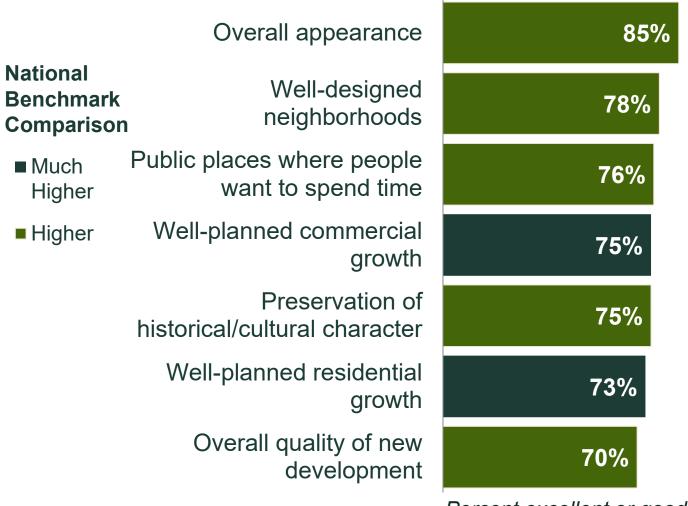

# Please rate the quality of each of the following in the Township of Schaumburg:

Residents valued many aspects of community design.

# Community Design in Schaumburg Township